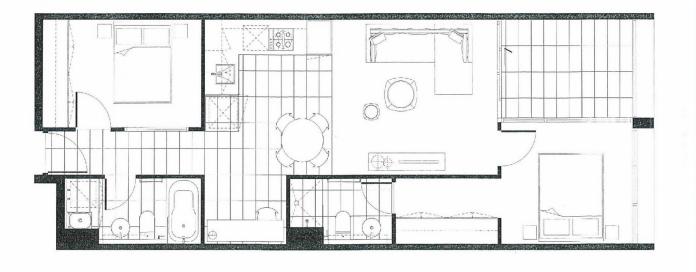

Featuring two spacious bedrooms, both with mirrored robes and two luxurious bathrooms. A generous living area with adjoining "Gourmet Kitchen" that includes stainless Euro appliances with dishwasher and stone benches.

Dm
1
2
3
4
5

Exercised in congress
Enderse graves g