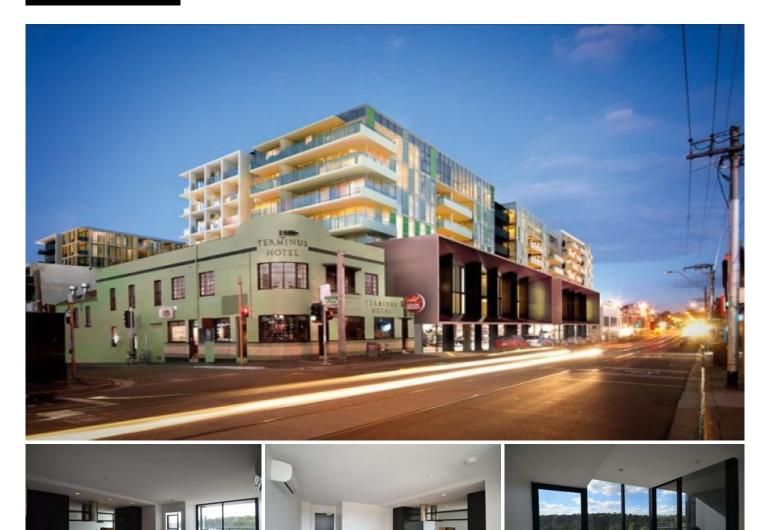

## A602/609 Victoria Street Abbotsford VIC

Important to apply, please use link below:

https://apply.sortedservices.com/#/properties?id=a0fbdb06b603-4e9b-938a-379290f2df8f&type=t&agencyCode=AU\_ SPEA

A terrific opportunity to secure a near new apartment in the Vibrant Green Square complex.

Featuring two spacious bedrooms, both with mirrored robes and two luxurious bathrooms. A generous living area with adjoining "Gourmet Kitchen" that includes stainless Euro appliances with dishwasher and stone benches.

Entertaining will be a true delight from the large, North facing balcony with views over the Square and beyond! This apartment is further enhanced with reverse cycle A/C and a secure basement car park with storage cage. You'll also enjoy membership to the Health club incorporating a

- 2 🛤 2 🚔 1 🚘
- View : https://www.spaceea.com.au/lease/vic/inner-city/ abbotsford/residential/apartment/7818805

e that this floor plan was produced prior to completion of construction and is indicative only and not to scale. Changes may be made during development and dimensions, finishes and specifications are achieve to change without notice in neworknew with the provision of the Contract of Sale. The furniture depicted is not included with any rould not be used in to indicate the final portion of power points, TV connection points and the like. Prospective purchases must rely on their own enquiries. Bulkheeks for services and structure are not depicted.