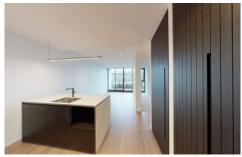

# **PARKHOUSE**

PA Pantry
FR Fridge/Freezer
DW Dishwasher
WE Wardrobe
LAU Laundry
BAL Balcony
IR Timber Floor
II Tile Floor
CA Carpet

0 1 2 5m

APARTMENT TYPE

**G12** 2 Bed, 2 Bath

 Internal
 74.5m²
 801ft²

 External
 9.0m²
 97ft²

 Total
 83.5m²
 898ft²

### APARTMENTS

A304, A306, A404, A406, A504, A506, A604, A606, A704, A706, A804, A806, A904, A906