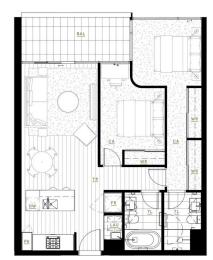

# **PARKHOUSE**

PA Pantry
FR Fridge/Freezer
DW Dishwasher
WE Wardrobe
LAU Laundry
BAL Balcony
IR Timber Floor
II Tile Floor
CA Carpet

0 1 2 5m

APARTMENT TYPE

**G12** 2 Bed, 2 Bath

 Internal
 74.5m²
 801ft²

 External
 9.0m²
 97ft²

 Total
 83.5m²
 898ft²

### APARTMENTS

A304, A306, A404, A406, A504, A506, A604, A606, A704, A706, A804, A806, A904, A906