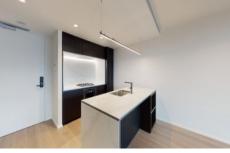

# **PARKHOUSE**

PA Pantry
FR Fridge/Freezer
DW Dishwasher
WE Wardrobe
LAU Laundry
BAL Balcony
IR Timber Floor
II Tile Floor
CA Carpet

0 1 2 5m

APARTMENT TYPE

**G12** 2 Bed, 2 Bath

 Internal
 74.5m²
 801ft²

 External
 9.0m²
 97ft²

 Total
 83.5m²
 898ft²

### APARTMENTS

A304, A306, A404, A406, A504, A506, A604, A606, A704, A706, A804, A806, A904, A906