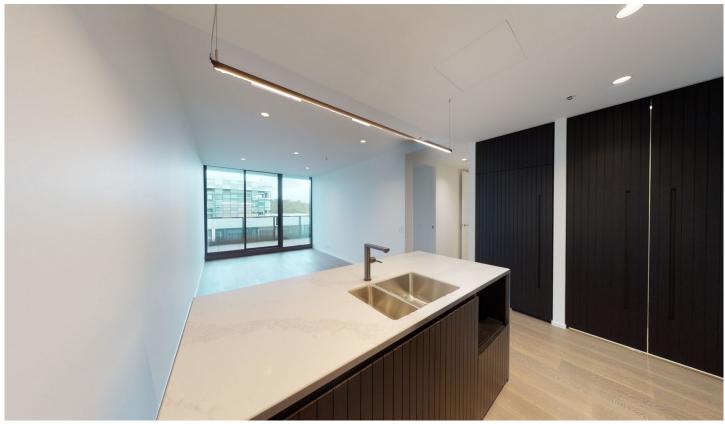

# **PARKHOUSE**

PA Pantry
FR Fridge/Freezer
DW Dishwasher
WE Wardrobe
LAU Laundry
BAL Balcony
IR Timber Floor
II Tile Floor
CA Carpet

0 1 2 5m

APARTMENT TYPE

**G12** 2 Bed, 2 Bath

 Internal
 74.5m²
 801ft²

 External
 9.0m²
 97ft²

 Total
 83.5m²
 898ft²

### APARTMENTS

A304, A306, A404, A406, A504, A506, A604, A606, A704, A706, A804, A806, A904, A906