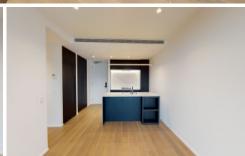

# **PARKHOUSE**

PA Pantry
FR Fridge/Freezer
DW Dishwasher
WE Wardrobe
LAU Laundry
BAL Balcony
IR Timber Floor
II Tile Floor
CA Carpet

0 1 2 5m

APARTMENT TYPE

**G12** 2 Bed, 2 Bath

 Internal
 74.5m²
 801ft²

 External
 9.0m²
 97ft²

 Total
 83.5m²
 898ft²

### APARTMENTS

A304, A306, A404, A406, A504, A506, A604, A606, A704, A706, A804, A806, A904, A906