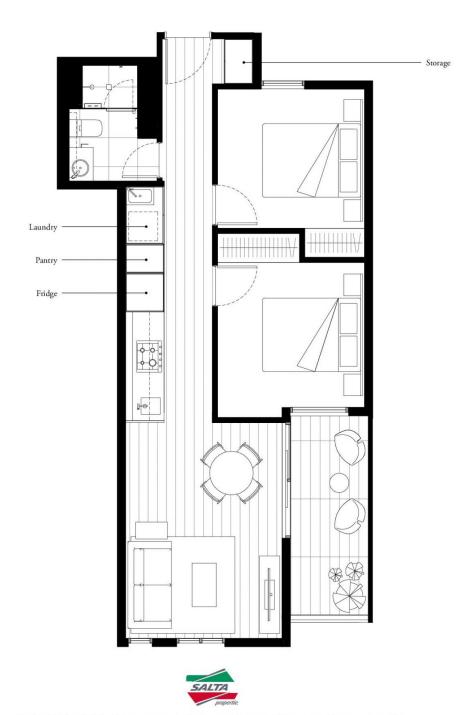

## APARIMENT TYPE 14B

5.09, 6.09, 7.09

## 2 Bedroom, 1 Bathroom

Total Area 67.0sqm Apartment Area 59.4sqm Terrace Area 7.6sqm

These plans are intended as a golde only. The dimensions and areas are approximate only and may not accurately represent the actual dimensions and areas of the apartments or the spaces within them and extended to the property of the purpose only. The areas are generally measured in a conductor with the Property Council of Australia method of measurements. Prospective perchases must rely on their own enquiries and should be for the Construct of Select and its schedulest for all matters to be included in the purchase price of the apartment, including per measurements are the contract of the apartment, including per measurements are the contract of the apartment, including per measurements are the percentage of the apartment, including per measurements are the percentage of the apartment, including per measurements are the percentage of the apartment, including per measurements are the percentage of the apartment, including per measurements are the percentage of the apartment and the apartment are the apartment and the apartment and the apartment and the apartment and the apartment are the apartment and the apartment are the apartment and the apartm