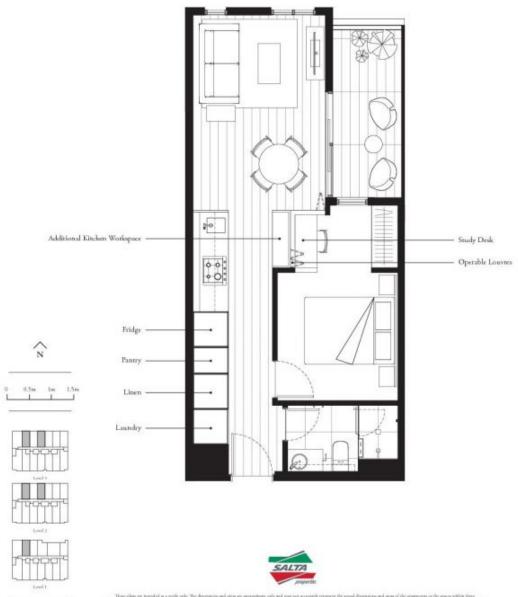

## Features Include:

- Kitchen at the heart of the home with Smeg appliances including intergrated dishwasher and island stone-top benches to cater to the urban entertainer.
- Modern bathroom
- Study desk
- Concealed laundry
- Additional premium fittings and finishes include a concealed air-conditioning system; light fittings; timber

## APARTMENT TYPE 3A

1.06. 7.06. 7.08. 1.06. 1.08

## 1 Bedroom, 1 Bathroom

Tural Anya 50.4sqm - 51.8sqm Apartment Area 44.6sqm - 45.2sqm Terrace Area 6.0sqm - 8.6sqm

These joins are trended as a gain's refs. The discourable and sixts are agreembars only and my now assumely required the annual discourable and annual five agreemants or the quarter colors and are adjust to solve gain which reads in a distinct, accessing of colors one age of principal quarter colors and finally and distincts on these joint are fill financing reprincipal construction and are adjust to solve joint and in fill financing principal construction and are adjusted as a solvent of the colors and an accession of the colors and are adjusted to the colors and an accession of the colors and are adjusted to the colors and an accession of the colors and are adjusted to the colors and an accession of the colors and acce