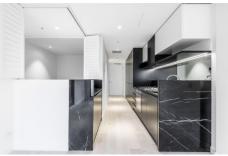

## Features Include:

- Kitchen at the heart of the home with Smeg appliances including intergrated dishwasher and island stone-top benches to cater to the urban entertainer.
- Modern bathroom
- Study desk
- Concealed laundry
- Additional premium fittings and finishes include a concealed air-conditioning system; light fittings; timber