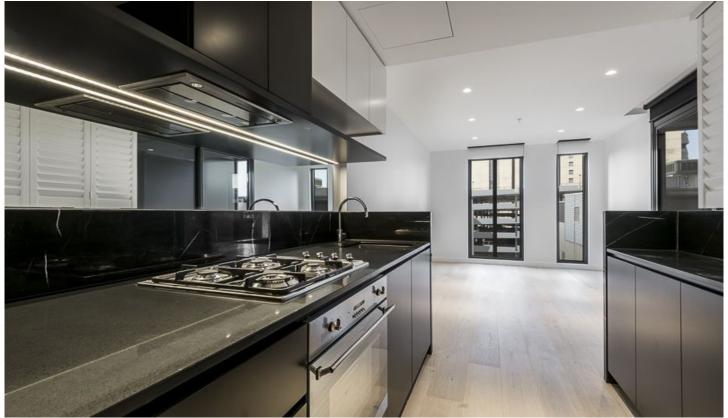

## Features Include:

- Kitchen at the heart of the home with Smeg appliances including intergrated dishwasher and island stone-top benches to cater to the urban entertainer.
- Modern bathroom
- Study desk
- Concealed laundry
- Additional premium fittings and finishes include a concealed air-conditioning system; light fittings; timber