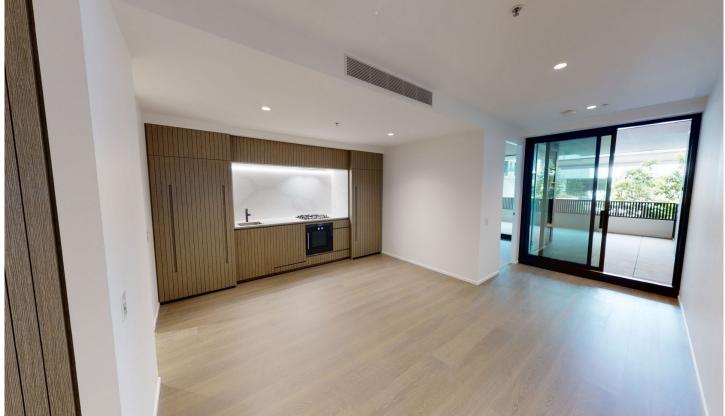

## 112/627 Victoria Street Abbotsford VIC

## Features include:

- cool courtyard
- functional quality kitchen with Gaggenau gas cooktop, electric oven, and dishwasher
- concealed air conditioner
- large bedroom with built in robes
- superior amenities.