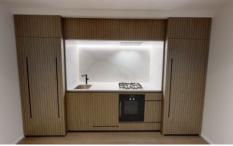

## 112/627 Victoria Street Abbotsford VIC

## Features include:

- cool courtyard
- functional quality kitchen with Gaggenau gas cooktop, electric oven, and dishwasher
- concealed air conditioner
- large bedroom with built in robes
- superior amenities.