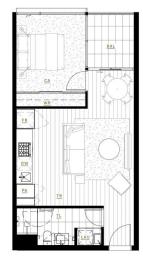

View : https://www.spaceea.com.au/lease/vic/inner-city/ abbotsford/residential/apartment/7662427

Elias Karpathakis

0\_\_\_\_\_2 5m ()

APARTMENT TYPE

 A1.1
 1 Bed, 1 Bath

 AREA
 Internal
 50.5m²
 543ft²

 External
 5.2m²
 56ft²
 56ft²

 Total
 55.7m²
 599ft²
 599ft²

A302. A303. A402. A403. A502. A503. A602 A603. A702. A703. A802. A803. A902. A903

RESIDENCE

LEVELS resource.

The second secon