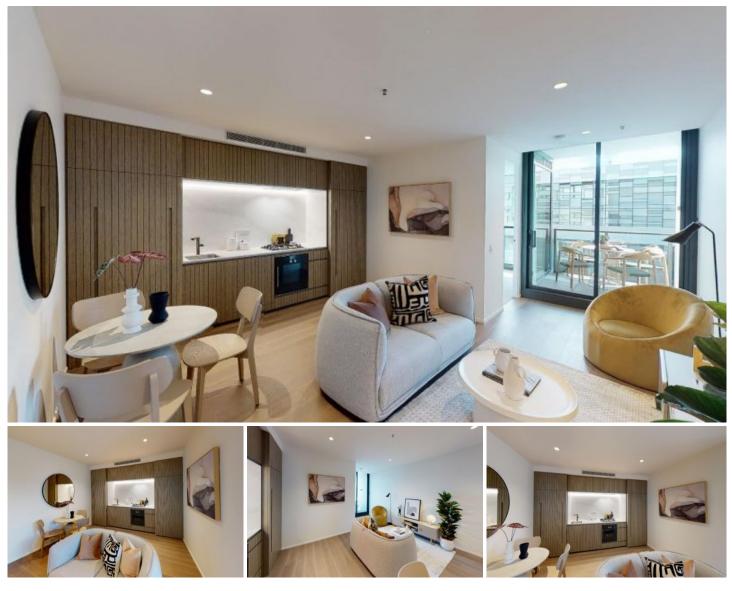

## 902/627 Victoria Street Abbotsford VIC

Lifestyle, Position, Convenience

Please note : This apartment does not come furnished, and does not have a car space.

With Victoria Gardens Shopping Centre opposite, Bridge Road/Swan Street eateries and boutiques close by, tram on your doorstep to the CBD in 15/20 minutes, The Park House is the ultimate lifestyle choice.

Features:

- Exquisite Location on the Banks of the Yarra River
- Superior Gaggeneau Appliances
- Beautiful wide engineered Oak floors
- Sustainable 6+ Star Green Living Inside and Out
- World-Class Resident Amenities