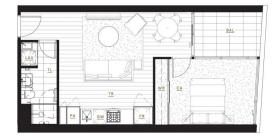

## 1 🎮 1 🚔

View : https://www.spaceea.com.au/lease/vic/inner-city/ abbotsford/residential/apartment/7647198

Joseph McCurry 03 9257 8788

| PA  | Pantry         |
|-----|----------------|
| FR  | Fridge/Freezer |
| DW  | Dishwasher     |
| WR  | Wardrobe       |
| LAU | Laundry        |
| BAL | Balcony        |
| TR  | Timber Floor   |
| TL. | Tile Floor     |
| CA  | Carpet         |

0\_\_\_\_\_2 \_\_\_\_5m ()

APARTMENT TYPE A10 1Bed, 1Beth AREA Internal External Total
52.0m<sup>2</sup> 559.7ft<sup>2</sup> 659.5ft<sup>2</sup> 629.6ft<sup>2</sup> 629.6ft<sup>2</sup> APARTMENTS

samer: An image, being heatures, views, photographs, dagram s artist's impressions are for presentation purposes and are indicative r. Dimensions, areas, fittings and specifications are indicative subject to change without notice. All internal/satemal furniture luding study deak and planter broads and with legodas are not included he price. Purchaser should check the plans and specifications in the