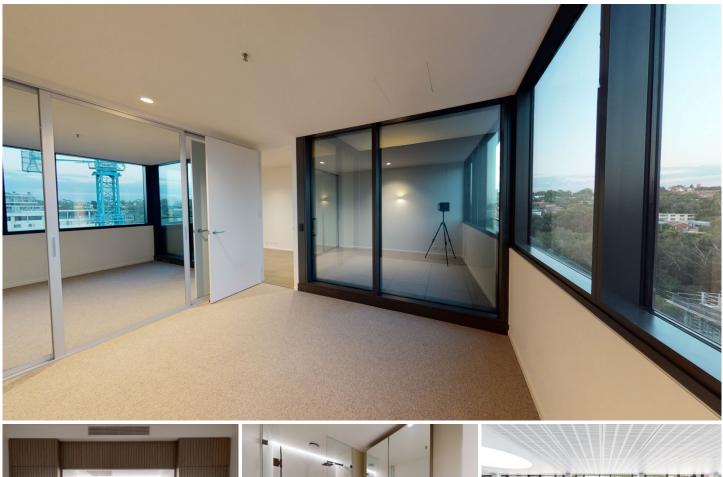

## 609/631 Victoria Street Abbotsford VIC

This East facing apartment is located across the road from Victoria Gardens Shopping Centre, with Bridge Road/Swan Street eateries and boutiques not far away.

Apartment features include :

- Bedroom with large Built In Robes
- Superior kitchen with Gaggeneau oven, gas stove top, and dishwasher
- Sleek bathroom
- Beautiful wide engineered Oak floors
- Sustainable 6+ Star Green Living Inside and Out
- World-Class Resident Amenities
- Exquisite Location on the Banks of the Yarra River
- Only a 15min tram ride to the Paris-end of Collins St