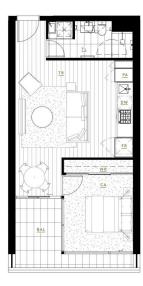

## KEY PA Pantry PA Pridge/Freezer WR Dishwasher WACODe Markov MAL Laudry BAL Balcony THE Timberfloor TL THIe Floor CA Garpet

0 <u>1 2 5m</u>

APARTMENT TYPE A3.1 1 Bed, 1 Bath AREA 50.5m<sup>2</sup> 542ft<sup>2</sup> 8.3m<sup>2</sup> 90ft<sup>2</sup> Internal External Total 58.7m<sup>2</sup> 632ft<sup>2</sup> APARTMENTS A223. A323. A423. A523. A623. A723. A823. A923 RESIDENCE A LEVELS RESIDENCE A-LEVEL 2 · 9 1-1920