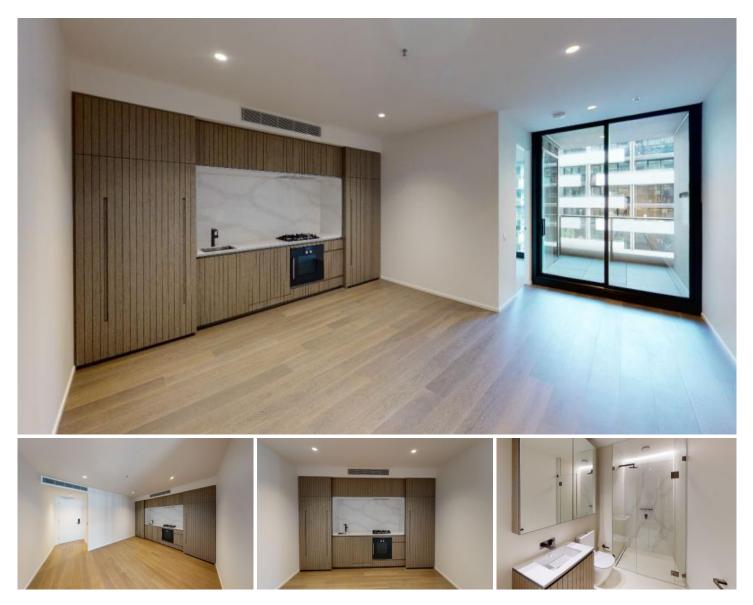

Features:

- 1 Bedroom, 1 Bathroom
- Exquisite Location on the Banks of the Yarra River
- Superior Gaggeneau Appliances
- Beautiful wide engineered Oak floors
- Sustainable 6+ Star Green Living Inside and Out
- World-Class Resident Amenities
- Only a 15min tram ride to the Paris-end of Collins St
- Victoria Gardens Shopping Centre across the road