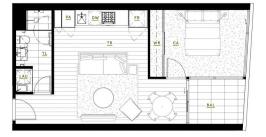

View : https://www.spaceea.com.au/lease/vic/inner-city/ abbotsford/residential/apartment/7636627

Joseph McCurry 03 9257 8788

|     | Pantry         |
|-----|----------------|
| PA  |                |
| FR  | Fridge/Freezer |
| DW  | Dishwasher     |
| WR  | Wardrobe       |
| LAU | Laundry        |
| BAL | Balcony        |
| TR  | Timber Floor   |
| TL  | Tile Floor     |
| CA  | Carpet         |

0\_\_\_\_\_2\_\_\_\_5m ()

APARTMENT TYPE Add 1 Bed, 1Bath AREA Marca Marca

Iclimiers All Images, design features, views, photographs, diagram's darths's impressions are for presentation purposes and are indicative ly. Dimensions, areas, fittings and specifications are indicative disubject to change without notice. All Internal/vaternal furniture cludingstudy desist and planter boosta and withlego das are not included the price. Purchaser should check the plans and specifications in the mark the presented set on such interlays for extension.