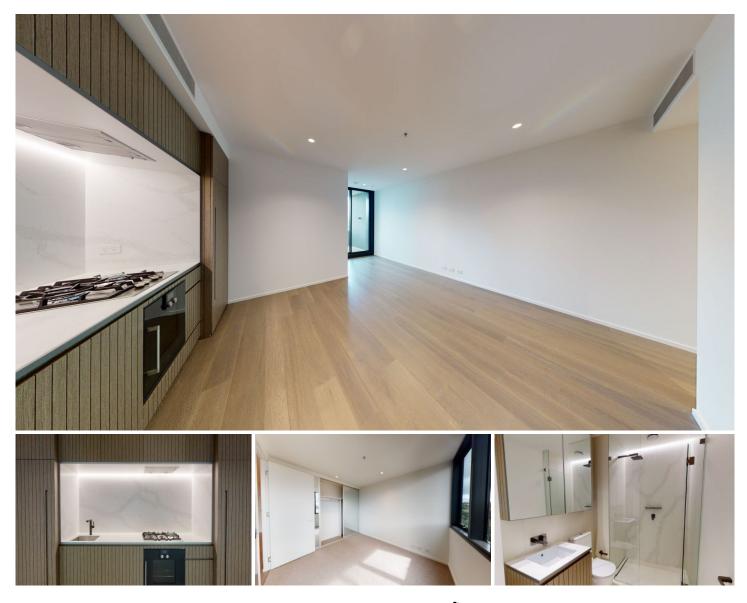

## 310/631 Victoria Street Abbotsford VIC

Beautiful East Facing ParkHouse Apartment

Looking for a luxurious and modern lifestyle in the heart of Abbotsford? Look no further than 310/631 Victoria Street ! This stunning apartment is situated in The Parkhouse, a newly created precinct that offers the ultimate in modern living.

This apartment has everything you need to live comfortably and in style. The location is simply exquisite, nestled on the banks of the Yarra River and only 3km from the CBD. With the Victoria Gardens Shopping Centre just across the road and Bridge Road/Swan Street eateries and boutiques close by, you'll have everything you need right at your doorstep. And with a tram stop right outside, you can be in the CBD in just 15 minutes. Enjoy the best of both worlds - the vibrant city lifestyle and the tranquillity of riverfront living.