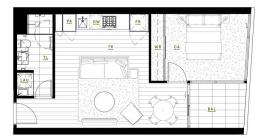

## 1 🖰 1 🚍

**View :** https://www.spaceea.com.au/lease/vic/inner-city/abbotsford/residential/apartment/7621794

**Elias Karpathakis** 

PA Pantry
PR Fridge/freezer
DW Dishwasher
WE Wardrobe
LAU Laudry
BAL Balcony
TR TimberFloor
II Tile Floor
CA Carpet

# **A11** 1 Bed, 1 Bath

 Internal
 51.0m²
 549.0ft²

 External
 5.5m²
 59.2ft²

 Total
 56.5m²
 608.2ft²