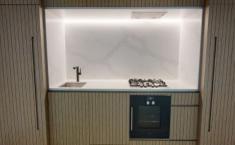

### Apartment features include:

- Bedroom with large Built In Robes
- Superior kitchen with Gaggeneau oven, gas stove top, and dishwasher
- Sleek bathroom
- Beautiful wide engineered Oak floors
- Sustainable 6+ Star Green Living Inside and Out
- World-Class Resident Amenities
- Exquisite Location on the Banks of the Yarra River