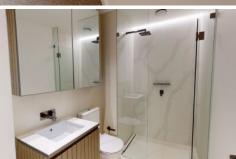

### Apartment features include:

- Bedroom with large Built In Robes
- Superior kitchen with Gaggeneau oven, gas stove top, and dishwasher
- Sleek bathroom
- Beautiful wide engineered Oak floors
- Sustainable 6+ Star Green Living Inside and Out
- World-Class Resident Amenities
- Exquisite Location on the Banks of the Yarra River