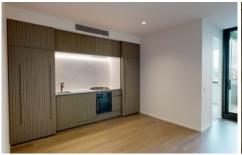

### Apartment features include:

- Bedroom with large Built In Robes
- Superior kitchen with Gaggeneau oven, gas stove top, and dishwasher
- Sleek bathroom
- Beautiful wide engineered Oak floors
- Sustainable 6+ Star Green Living Inside and Out
- World-Class Resident Amenities
- Exquisite Location on the Banks of the Yarra River