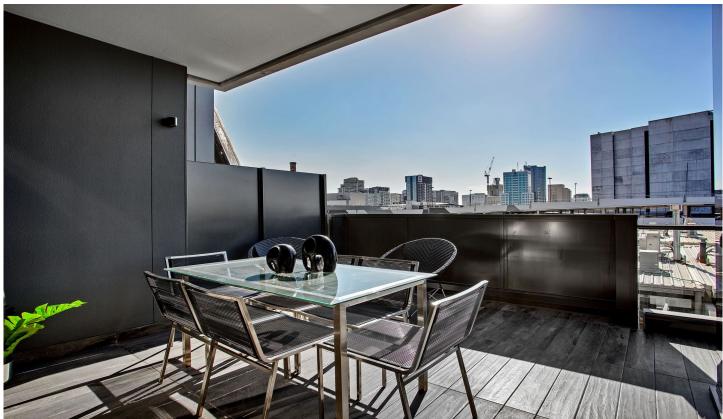

## 407/35 Wilson Street South Yarra VIC

Maximizing natural light with expansive windows, and inset balconies making an additional outdoor room, apartment 407 @ 35 Wilson Street features :

- two bedrooms both with Built In Robes
- quality marble framed galley kitchen
- built in TV joinery unit
- secure car space (not stacker) and storage
- impressive entrance
- communal rooftop garden and BBQ with city views