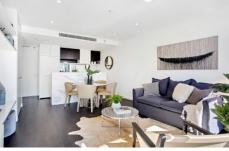

## 407/35 Wilson Street South Yarra VIC

Maximizing natural light with expansive windows, and inset balconies making an additional outdoor room, apartment 407 @ 35 Wilson Street features :

- two bedrooms both with Built In Robes
- quality marble framed galley kitchen
- built in TV joinery unit
- secure car space (not stacker) and storage
- impressive entrance
- communal rooftop garden and BBQ with city views

The interior design puts the kitchen at the heart of the home with Smeg appliances including integrated dishwasher and stone-top benches to cater to the urban entertainer. Additional premium fittings and finishes include a concealed air-conditioning system; light fittings; timber floorboards in the entry, kitchen, meals and living areas;