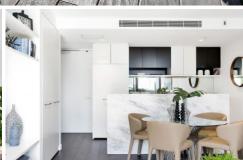

## 407/35 Wilson Street South Yarra VIC

Maximizing natural light with expansive windows, and inset balconies making an additional outdoor room, apartment 407 @ 35 Wilson Street features :

- two bedrooms both with Built In Robes
- quality marble framed galley kitchen
- built in TV joinery unit
- secure car space (not stacker) and storage
- impressive entrance
- communal rooftop garden and BBQ with city views

The interior design puts the kitchen at the heart of the home with Smeg appliances including integrated dishwasher and stone-top benches to cater to the urban entertainer. Additional premium fittings and finishes include a concealed air-conditioning system; light fittings; timber floorboards in the entry, kitchen, meals and living areas;