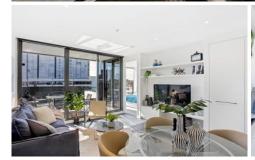

## 407/35 Wilson Street South Yarra VIC

Maximizing natural light with expansive windows, and inset balconies making an additional outdoor room, apartment 407 @ 35 Wilson Street features :

- two bedrooms both with Built In Robes
- quality marble framed galley kitchen
- built in TV joinery unit
- secure car space (not stacker) and storage
- impressive entrance
- communal rooftop garden and BBQ with city views

The interior design puts the kitchen at the heart of the home with Smeg appliances including integrated dishwasher and stone-top benches to cater to the urban entertainer. Additional premium fittings and finishes include a concealed air-conditioning system; light fittings; timber floorboards in the entry, kitchen, meals and living areas;