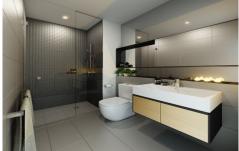

## 404/8 Burnley Street Richmond VIC

Large One Bedroom Apartment With City Views - features include:

- light open-plan living / dining space
- city views over Williams Reserve
- enclosed outdoor room
- Smeg-equipped designer kitchen (gas cook top, electric oven and integrated dishwasher)
- bathroom with floor to ceiling tiling
- car space and storage cage
- health and well-being facilities including gym and pool