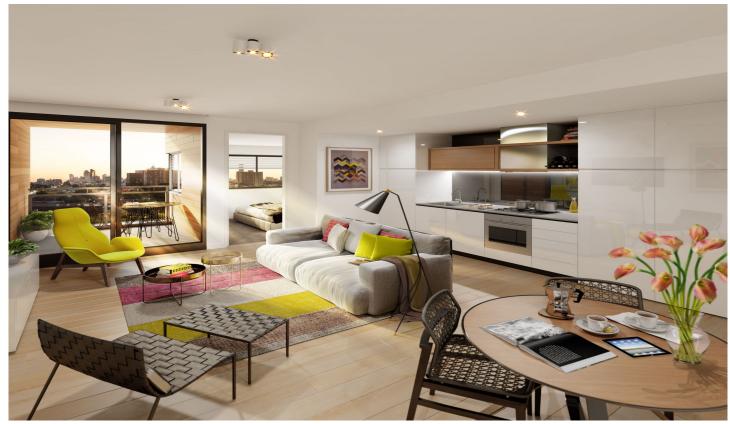

## 404/8 Burnley Street Richmond VIC

Large One Bedroom Apartment With City Views - features include:

- light open-plan living / dining space
- city views over Williams Reserve
- enclosed outdoor room
- Smeg-equipped designer kitchen (gas cook top, electric oven and integrated dishwasher)
- bathroom with floor to ceiling tiling
- car space and storage cage
- health and well-being facilities including gym and pool