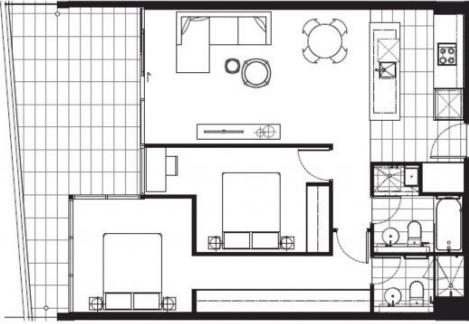

## **B703/609 Victoria Street Abbotsford VIC**

APPLY HERE:

https://apply.sortedservices.com/#/properties?id=80b7b0e9 -7ee4-492d-879e-e99b667b034f&type=t&agencyCode=AU \_SPEA

Situated close to everything this two bedroom apartment

- Two bedrooms both with built in robes and master with ensuite
- 100m2 made up of 78m2 internally with 22m2 undercover balcony
- Large high quality kitchen with island bench
- Split-system heating and cooling
- Central bathroom with bath PLUS ensuite
- Secure basement car space with storage
- Facilities include: pool, gym, library plus three common BBQ areas