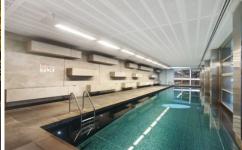

- Two bedrooms both with built in robes and master with ensuite
- 100m2 made up of 78m2 internally with 22m2 undercover balcony
- Large high quality kitchen with island bench
- Split-system heating and cooling
- Central bathroom with bath PLUS ensuite
- Secure basement car space with storage
- Facilities include: pool, gym, library plus three common BBQ areas