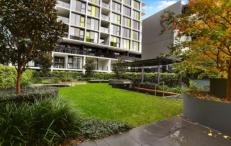

- Two bedrooms both with built in robes and master with ensuite
- 100m2 made up of 78m2 internally with 22m2 undercover balcony
- Large high quality kitchen with island bench
- Split-system heating and cooling
- Central bathroom with bath PLUS ensuite
- Secure basement car space with storage
- Facilities include: pool, gym, library plus three common BBQ areas