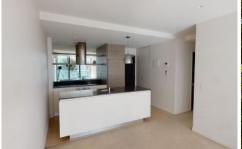

- Two bedrooms both with built in robes and master with ensuite
- 100m2 made up of 78m2 internally with 22m2 undercover balcony
- Large high quality kitchen with island bench
- Split-system heating and cooling
- Central bathroom with bath PLUS ensuite
- Secure basement car space with storage
- Facilities include: pool, gym, library plus three common BBQ areas