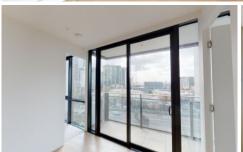

Apartment features include:

- Öpen plan living
- Quality kitchen with Miele appliances and integrated dishwasher
- Two well sized bedrooms both with built in robes and master with ensuite
- Floorboards in living areas and carpet in bedrooms
- Central bathroom with large shower