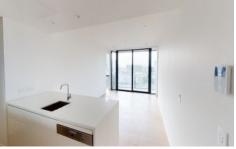

Apartment features include:

- Öpen plan living
- Quality kitchen with Miele appliances and integrated dishwasher
- Two well sized bedrooms both with built in robes and master with ensuite
- Floorboards in living areas and carpet in bedrooms
- Central bathroom with large shower