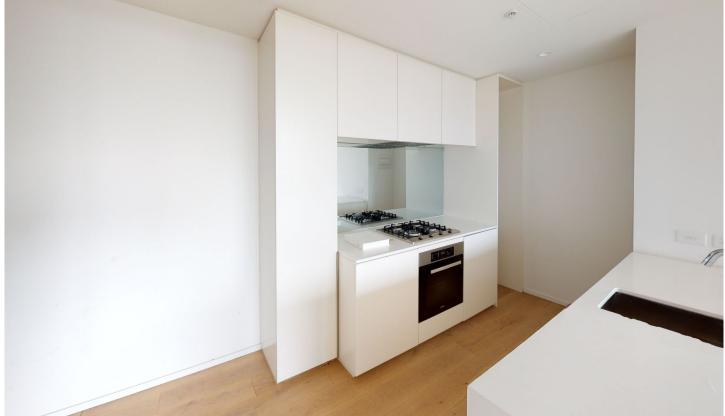

Apartment features include:

- Öpen plan living
- Quality kitchen with Miele appliances and integrated dishwasher
- Two well sized bedrooms both with built in robes and master with ensuite
- Floorboards in living areas and carpet in bedrooms
- Central bathroom with large shower