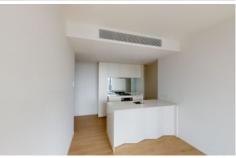

Apartment features include:

- Öpen plan living
- Quality kitchen with Miele appliances and integrated dishwasher
- Two well sized bedrooms both with built in robes and master with ensuite
- Floorboards in living areas and carpet in bedrooms
- Central bathroom with large shower