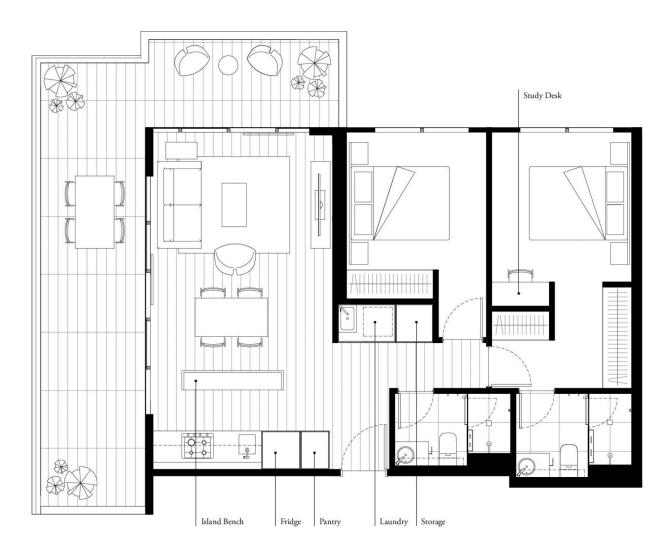

## 803/35 Wilson Street South Yarra VIC

APPLY HERE:

https://apply.sortedservices.com/#/properties?id=664ab896 -0d00-4d03-acf7-61dab011f313&type=t&agencyCode=AU\_ SPEA

Situated on the North West corner of the top apartment floor in the building, 803 is one of the larger apartments in the building (104.2m2 total area) featuring:

- Two bedrooms both with natural light and Built In Robes
- Master bedroom with ensuite, two wardrobes, and study desk/dressing table
- Quality kitchen with island bench
- Timber floorboards in the entry, kitchen, meals and living areas
- Concealed air-conditioning
- Secure car space (not stacker) and storage

## 2 Bedroom, 2 Bathroom

Total Area 104.2sqm Apartment Area 73.6sqm Terrace Area 30.6sqm