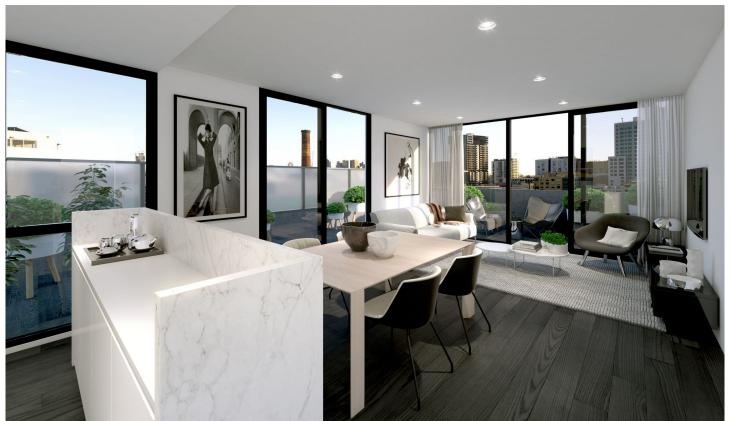

## 803/35 Wilson Street South Yarra VIC

APPLY HERE:

https://apply.sortedservices.com/#/properties?id=664ab896 -0d00-4d03-acf7-61dab011f313&type=t&agencyCode=AU\_ SPEA

Situated on the North West corner of the top apartment floor in the building, 803 is one of the larger apartments in the building (104.2m2 total area) featuring:

- Two bedrooms both with natural light and Built In Robes
- Master bedroom with ensuite, two wardrobes, and study desk/dressing table
- Quality kitchen with island bench
- Timber floorboards in the entry, kitchen, meals and living areas
- Concealed air-conditioning
- Secure car space (not stacker) and storage