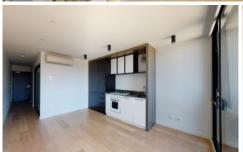

## Features include;

- Quality fittings throughout
- Open plan living/dining area with floorboards, further leading to a balcony
- Modern kitchen with an abundance of storage space, Smeg appliances including gas stove and dishwasher