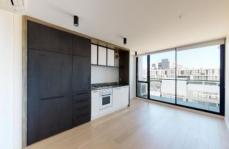

## Features include;

- Quality fittings throughout
- Open plan living/dining area with floorboards, further leading to a balcony
- Modern kitchen with an abundance of storage space, Smeg appliances including gas stove and dishwasher