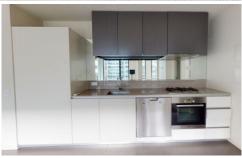

- good size living room looking on to the balcony looking onto Williams Reserve
- quality kitchen
- air conditioning
- secure basement parking space (not stacker) with storage cage
- bedroom with Built In Robes also North facing to the park