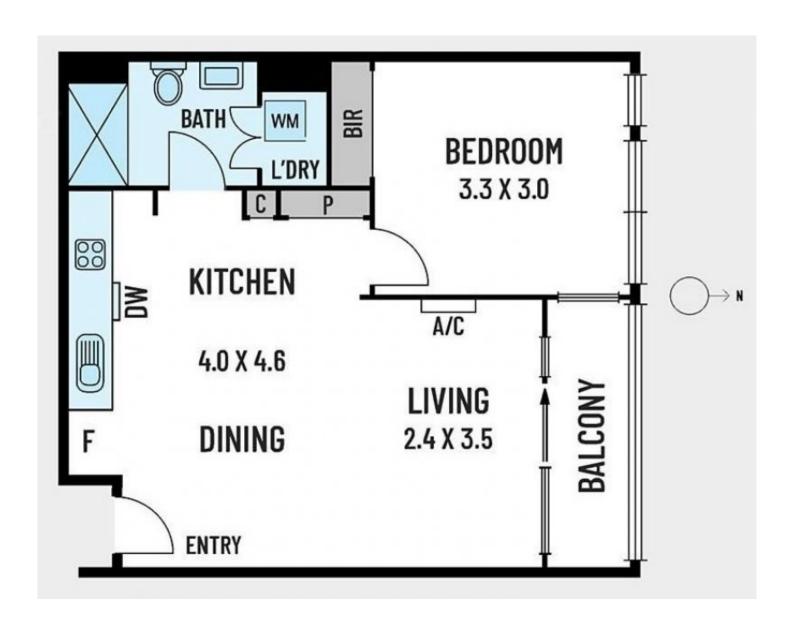

## 214/10 Burnley Street Richmond VIC

Ideally located opposite Victoria Gardens shopping centre, public transport and a short stroll to Yarra River parklands, bike and walking tracks, this apartment features :

- good size living room looking on to the balcony looking onto Williams Reserve
- quality kitchen
- air conditioning
- secure basement parking space (not stacker) with storage cage
- bedroom with Built In Robes also North facing to the park