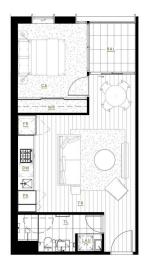

## APARTMENT TYPE A O. 1 Bed, 1 Bath AREA Internal 50.5m<sup>2</sup> 543ft<sup>2</sup> External 5.2m<sup>2</sup> 56ft<sup>2</sup> Total 55.7m<sup>2</sup> 599ft<sup>2</sup> AGOU, ALGOS, ALGOA, ALGOS, AGLOA, AGOU, AGOS, AGOA, AGOS, AGOA, AGOS, AGOU, AGOA, AGOA, AGOS, AGOA, AGOS, AGOA, AGOU, AGOS, AGOA, AGOS, AGOA, AGOS, AGOA, AGOU, AGOS, AGOA, AGOS, AGOA, AGOS, AGOA, AGOU, AGOS, AGOA, AGOS, AGOA, AGOA, AGOA, AGOU, AGOS, AGOA, AGOA, AGOA, AGOA, AGOA, AGOA, AGOU, AGOA, AGOA, AGOA, AGOA, AGOA, AGOA, AGOA, AGOU, AGOA, AGOA, AGOA, AGOA, AGOA, AGOA, AGOA, AGOU, AGOA, AGOA, AGOA, AGOA, AGOA, AGOA, AGOA, AGOA, AGOA, AGOU, AGOA, AGOA, AGOA, AGOA, AGOA, AGOA, AGOA, AGOU, AGOA, AGO