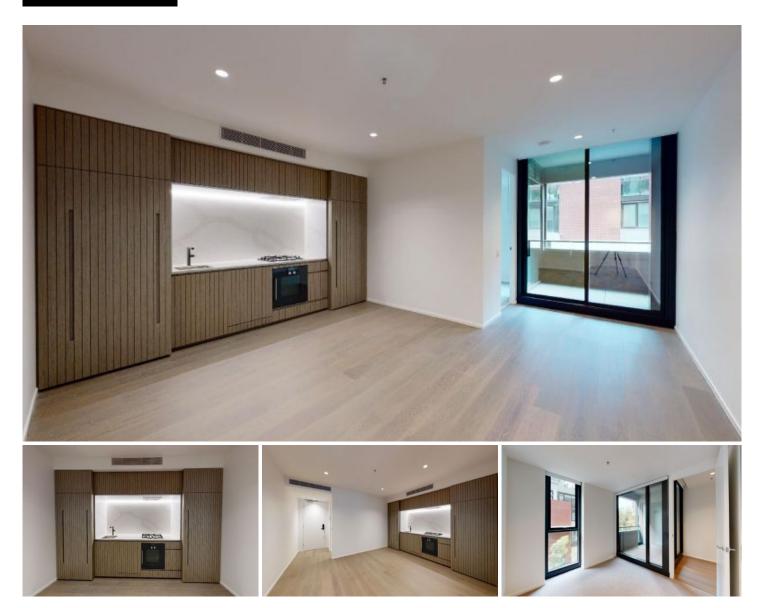

## G08/627 Victoria Street Abbotsford VIC

With Victoria Gardens Shopping Centre opposite, Bridge Road/Swan Street eateries and boutiques close by, tram on your doorstep to the CBD in 15/20 minutes, The Park House is the ultimate lifestyle choice.

Features:

- 1 Bedroom, 1 Bathroom
- Exquisite Location on the Banks of the Yarra River
- Superior Gaggeneau Appliances
- Beautiful wide engineered Oak floors
- Sustainable 6+ Star Green Living Inside and Out
- World-Class Resident Amenities
- Only a 15min tram ride to the Paris-end of Collins St
- Victoria Gardens Shopping Centre across the road