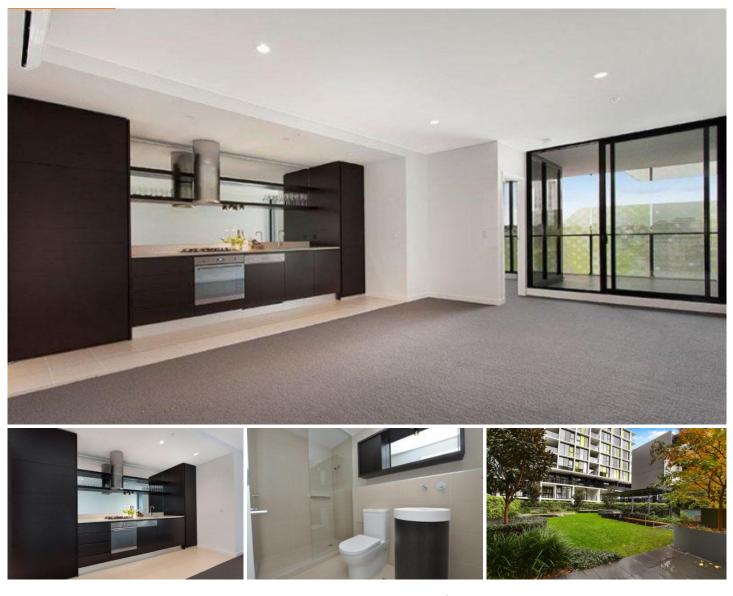

## B608/609 Victoria Street Abbotsford VIC

One Bedroom, One Bathroom, One Car Space WITH Washing Machine & Dryer included.

A terrific opportunity to secure this delightful apartment in the Vibrant 'Green Square Complex'.

Featuring a generously proportioned bedroom with built in robes, a spacious living area and a very stylish kitchen featuring stainless Euro appliances and stone bench tops.

Ideally located just a 'Stones Throw' from the city tram stop, Victoria Gardens shopping complex and Yarra River parklands makes this the ideal inner city location.

This apartment comes complete with a private East facing balcony, a secure basement car space (not stacker) with storage cage and access to the fully equipped gymnasium,

View : https://www.spaceea.com.au/lease/vic/inner-city/ abbotsford/residential/apartment/7557854