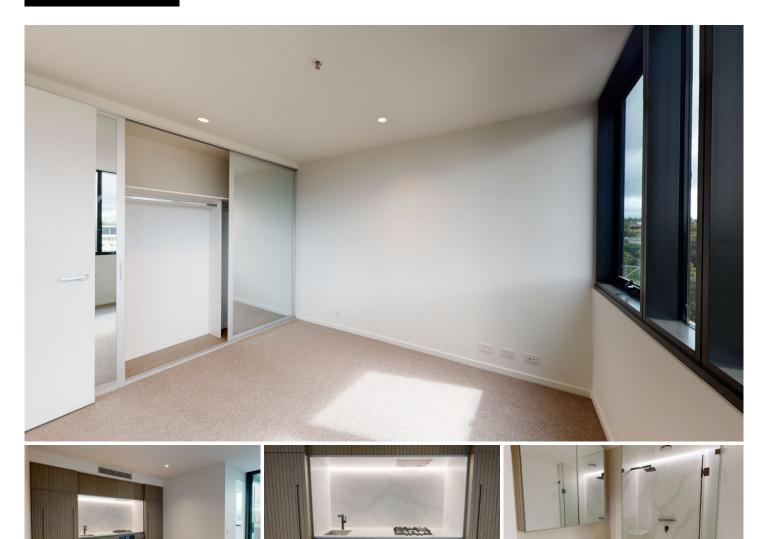

This East Facing ParkHouse Apartment is located across the road from Victoria Gardens Shopping Centre, with Bridge Road/Swan Street eateries and boutiques not far away.

Apartment features include :

- Bedroom with large Built In Robes
- Superior kitchen with Gaggeneau oven, gas stove top, and dishwasher
- Sleek bathroom