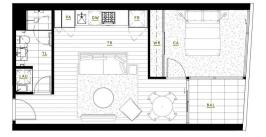

View : https://www.spaceea.com.au/lease/vic/inner-city/ abbotsford/residential/apartment/7557625

Joseph McCurry 03 9257 8788

|     | Pantry         |
|-----|----------------|
| PA  |                |
| FR  | Fridge/Freezer |
| DW  | Dishwasher     |
| WR  | Wardrobe       |
| LAU | Laundry        |
| BAL | Balcony        |
| TR  | Timber Floor   |
| TL  | Tile Floor     |
| CA  | Carpet         |

0\_\_\_\_\_2\_\_\_\_5m ()

APARTMENT TYPE Add 1 Bed, 1Bath AREA Marca Marca

Iclimiers All Images, design features, views, photographs, diagram's darths's impressions are for presentation purposes and are indicative ly. Dimensions, areas, fittings and specifications are indicative disubject to change without notice. All Internal/vaternal furniture cludingstudy desist and planter boosta and withlego das are not included the price. Purchaser should check the plans and specifications in the mark the presented set on such interlays for extension.