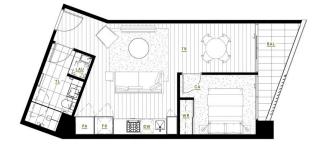

## 1 🎮 1 🚔

View : https://www.spaceea.com.au/lease/vic/inner-city/ abbotsford/residential/apartment/7552020

Joseph McCurry 03 9257 8788

| KEY |                |
|-----|----------------|
| PA  | Pantry         |
| FR  | Fridge/Freezer |
| DW  | Dishwasher     |
| WR  | Wardrobe       |
| LAU | Laundry        |
| BAL | Balcony        |
| TR  | Timber Floor   |
| TL  | Tile Floor     |
| CA  | Carpet         |

0 <u>1</u> 2 5m ()

APARTMENT TYPE A16 1 Bed, 1 Bath AIRA AIRA MEANING SS. 1012 ST. 6471 SS. 1147 SS. 58. 587 SS. 58. 1147 SS. 58. 587 SS. 58. 1147 SS. 597 SS