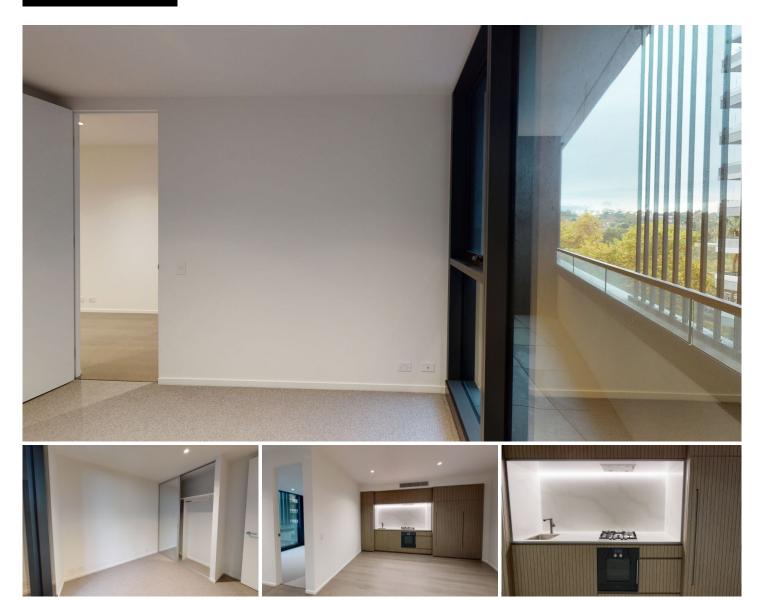

## 430/631 Victoria Street Abbotsford VIC

Located across the road from Victoria Gardens Shopping Centre, with Bridge Road/Swan Street eateries and boutiques not far away, this apartment features :

- Superior Kitchen with Gaggeneau oven, gas stove top, and dishwasher

- Concealed air conditioner
- Balcony with Yarra views
- Bedroom with Built In Robes
- Sleek Bathroom

- Beautiful wide engineered oak floors in living areas (carpet in bedroom)

- Sustainable 6+ Star Green Living Inside and Out
- World-Class Resident Amenities
- Exquisite Location