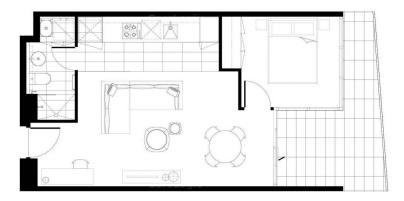

## B709/609 Victoria Street Abbotsford VIC

This one bedroom Green Square apartment with car space (not stacker) features :

- Sun-filled living
- Kitchen with stone bench tops and stainless Euro appliances including dishwasher
- Bedroom with built in robes
- Secure basement car park with storage cage
- Access to the fully equipped gymnasium, heated pool and sauna

## 1 Bedroom & 1 Bathroom

 Areas
 49.8m²

 Apartment
 49.8m²

 Balcony
 11.6m²

 Total
 61.4m²

Architect S.IR Ambitanto & S.IR Inter

Developer

Scale 1:50

Apartment

Level 7

note that this floor plan was produced prior to completion of construction and is indicative only and not to reals. Changes may be made during development and dimensions, out, finishes and specifications are subject to changes without robe in accordance with the provision of the Contract of Slash. The furniture depicted in our thousale with any old should not be taken to indicate the first, position of power points, IV connection points and the like Prospective purchases must rely on their own enquiries. Build-leads any for services and naturature are not depicted.