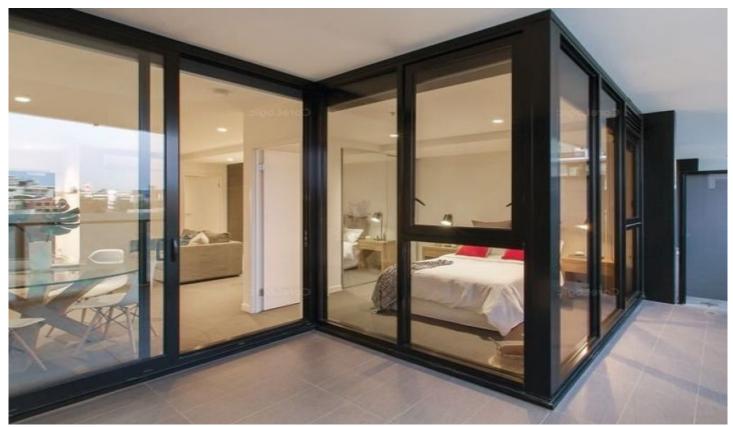

## B709/609 Victoria Street Abbotsford VIC

This one bedroom Green Square apartment with car space (not stacker) features :

- Sun-filled living
- Kitchen with stone bench tops and stainless Euro appliances including dishwasher
- Bedroom with built in robes
- Secure basement car park with storage cage
- Access to the fully equipped gymnasium, heated pool and sauna

Conveniently located with the city tram at your doorstep, and Victoria Gardens shopping complex just around the corner.

Book to inspect, enquire online or email annabel.kotz@spaceea.com.au for more information.