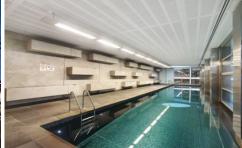

## B709/609 Victoria Street Abbotsford VIC

This one bedroom Green Square apartment with car space (not stacker) features :

- Sun-filled living
- Kitchen with stone bench tops and stainless Euro appliances including dishwasher
- Bedroom with built in robes
- Secure basement car park with storage cage
- Access to the fully equipped gymnasium, heated pool and sauna