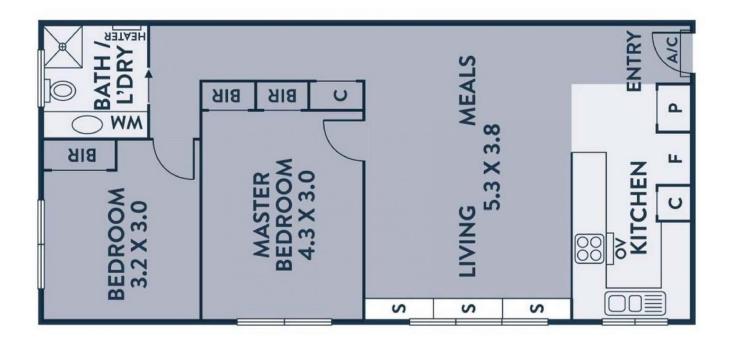

## 17/20 Ross Street Northcote VIC

This top floor, two bedroom apartment, close to vibrant High and Westgarth Streets in Northcote, and Queens Parade, Clifton Hill, features :

- Spacious living room with oversized windows look to the fountain and garden setting below
- Well equipped kitchen with ample bench and storage space
- Large master and second bedrooms, both with floor to ceiling storage
- Pristine bathroom
- Additional storage in the hallway
- Dedicated undercover parking for one car