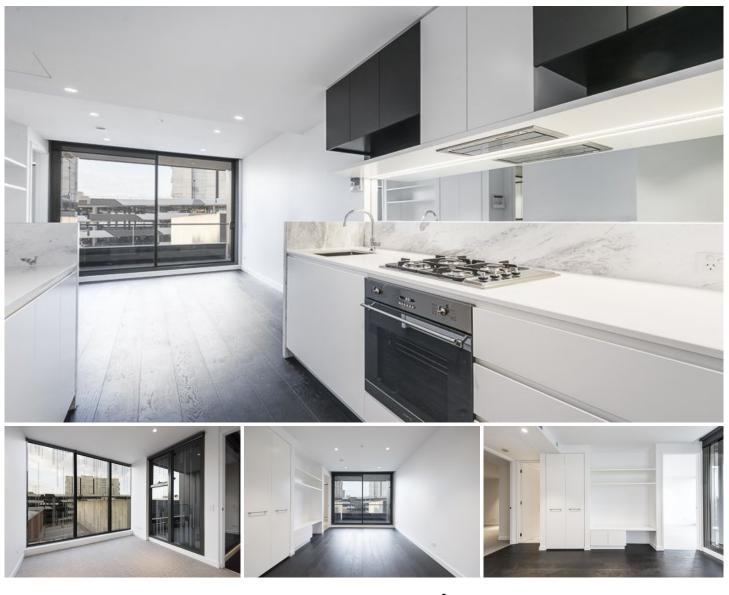

## 305/35 Wilson Street South Yarra VIC

Maximising natural light with expansive windows, and inset balcony making an additional outdoor room, this residence features :

- Two bedrooms - both with Built In Robes & ensuite to master

- Quality marble framed kitchen
- Built in TV joinery unit
- Secure car space (not stacker) and storage
- Impressive entrance
- Communal rooftop garden and BBQ with city views

The interior design puts the kitchen at the heart of the home with Smeg appliances including integrated dishwasher and stone-top benches to cater to the urban entertainer. Additional premium fittings and finishes include a concealed air-conditioning system; light fittings; timber