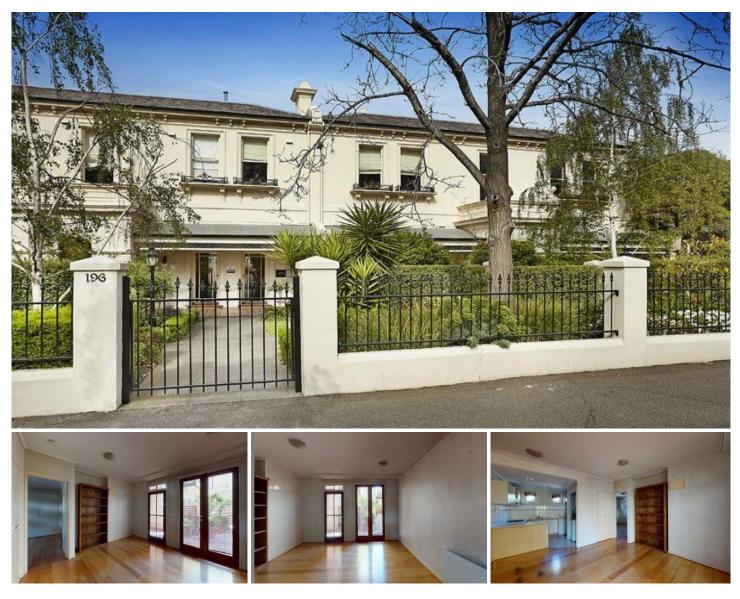

## 10/196 The Avenue Parkville VIC

This immaculately presented inside and out boutique residence offers diversity in lifestyle choices opposite the Royal Park Golf course, Melbourne Zoo, stunning Parkland, Melbourne University, Ikon Park and is ideal for inner city professionals or private student accommodation.

Features Include:

- Main bedroom with built in mirrored robes
- Open plan kitchen with gas cook top, electric oven & fridge,
- Washing machine/dryer,
- Electric wall heating, bookshelf and polished floor boards.
- Spacious lounge overlooking picturesque gardens
- Common area with security entry, gym and sauna.
- Apartment is currently being painted throughout