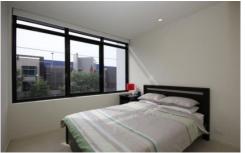

## Apartment features include:

- Bedroom with Built In Robes
- Carpeted East facing Living Room
- Tiled Kitchen with gas cook top, Miele appliances, dishwasher & stone bench
- Split system heating & cooling
- Secure entry & video intercom
- Underground basement car park & storage cage