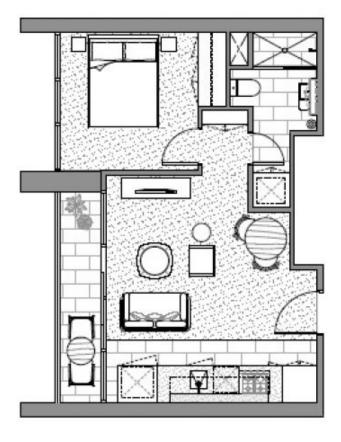

## Apartment features include:

- Bedroom with Built In Robes
- Carpeted East facing Living Room
- Tiled Kitchen with gas cook top, Miele appliances, dishwasher & stone bench
- Split system heating & cooling
- Secure entry & video intercom
- Underground basement car park & storage cage

1 🚐 1 🚔 1 🗬

**View :** https://www.spaceea.com.au/lease/vic/inner-city/richmond/residential/apartment/7495485

INTERNAL AREA 42sq.m TERRACE AREA 4sq.m TOTAL AREA 46sq.m

SCALE 1:60

ARCHITECT SJB Architects HP&G Interiors