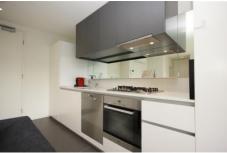

## Apartment features include:

- Bedroom with Built In Robes
- Carpeted East facing Living Room
- Tiled Kitchen with gas cook top, Miele appliances, dishwasher & stone bench
- Split system heating & cooling
- Secure entry & video intercom
- Underground basement car park & storage cage