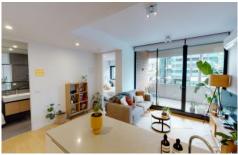

## Features include:

- Light open-plan living / dining space
- Alfresco balcony
- Smeg-equipped designer kitchen (gas cook top, electric oven and integrated dishwasher)
- Bathroom with floor to ceiling tiling and clever storage
- Car space (not stacker) and storage cage
- Ground level tenancies including café
- Health and well-being facilities including gym and pool.