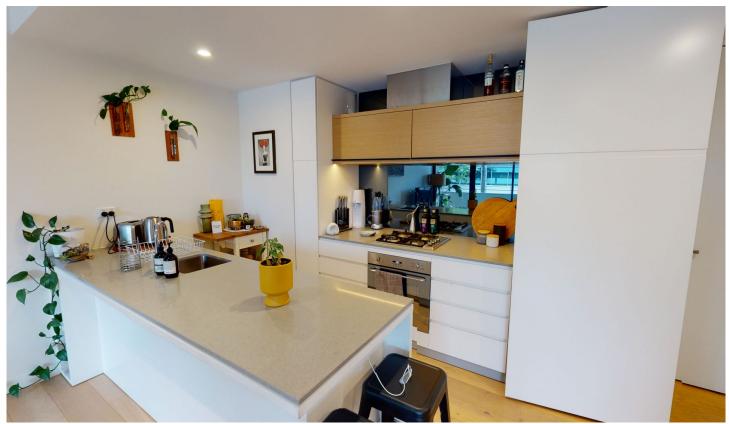

## Features include:

- Light open-plan living / dining space
- Alfresco balcony
- Smeg-equipped designer kitchen (gas cook top, electric oven and integrated dishwasher)
- Bathroom with floor to ceiling tiling and clever storage
- Car space (not stacker) and storage cage
- Ground level tenancies including café
- Health and well-being facilities including gym and pool.