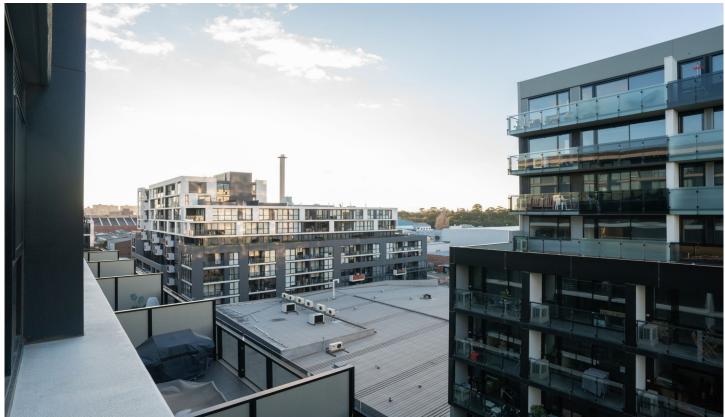

## 604/11 Shamrock Street Abbotsford VIC

North Facing Green Square Apartment

Great facilities including large gym, 20m indoor pool, sauna, sky lounge with BBQ in addition to the BBQs in the courtyard, library, and meeting room.

Moments to Victoria Gardens, Yarra River bike trail,