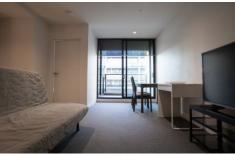

## Features Include:

- Bright Open Plan Living & Dining
- Air Conditioning
- Modern Quality Kitchen with gas stove top and integrated dishwasher
- Bedroom with mirrored Built-In-Robe
- Modern Bathroom
- Undercover Balcony