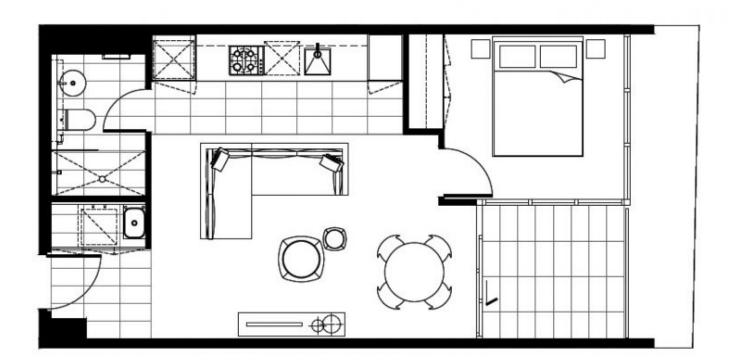

## 604/11 Shamrock Street Abbotsford VIC

North Facing Green Square Apartment

## Features Include:

- Bright Open Plan Living & Dining
- Air Conditioning
- Modern Quality Kitchen with gas stove top and integrated dishwasher
- Bedroom with mirrored Built-In-Robe
- Modern Bathroom
- Undercover Balcony