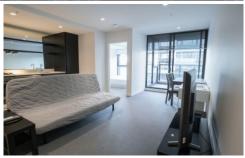

## Features Include:

- Bright Open Plan Living & Dining
- Air Conditioning
- Modern Quality Kitchen with gas stove top and integrated dishwasher
- Bedroom with mirrored Built-In-Robe
- Modern Bathroom
- Undercover Balcony