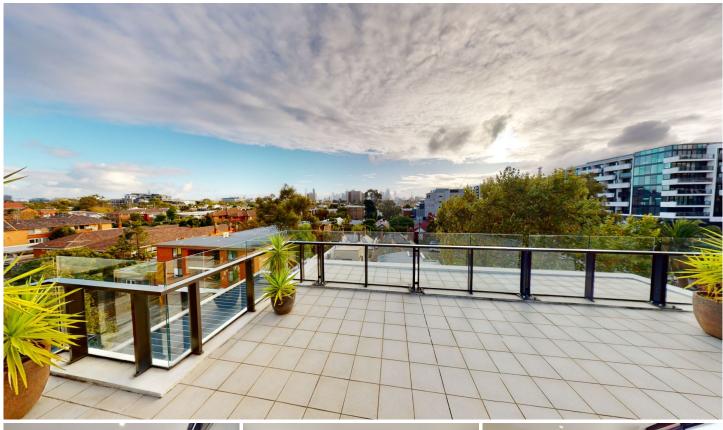

## 413/10 Burnley Street Richmond VIC

APPLY HERE:

https://apply.sortedservices.com/#/properties?id=1ff20e96-56ba-4208-a980-44745213b329&type=t&agencyCode=AU\_SPEA

A rare and exciting opportunity to secure this stunning apartment with a terrace even bigger (112m2) than the already large (84m2) apartment.

Bathed in natural sunlight with North and West views, features include:

- 2 bedrooms with robes
- 2 bathrooms
- Gourmet kitchen with stainless Euro appliances including dishwasher & large Island bench
- Spacious corner living area