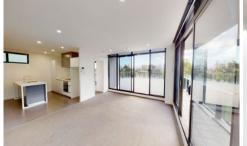

Bathed in natural sunlight with North and West views, features include:

- 2 bedrooms with robes
- 2 bathrooms
- Gourmet kitchen with stainless Euro appliances including dishwasher & large Island bench
- Spacious corner living area