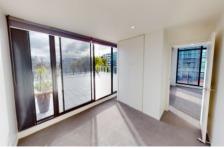

Bathed in natural sunlight with North and West views, features include:

- 2 bedrooms with robes
- 2 bathrooms
- Gourmet kitchen with stainless Euro appliances including dishwasher & large Island bench
- Spacious corner living area