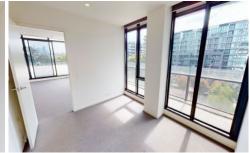

Bathed in natural sunlight with North and West views, features include:

- 2 bedrooms with robes
- 2 bathrooms
- Gourmet kitchen with stainless Euro appliances including dishwasher & large Island bench
- Spacious corner living area