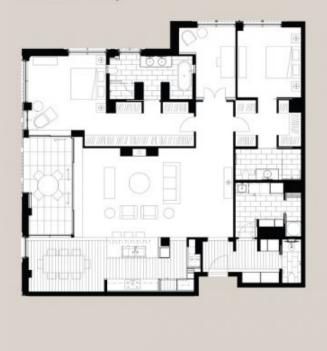

## apartment 01

| Level 1 & 2   |                    |
|---------------|--------------------|
| Internal Area | 208 m <sup>2</sup> |
| Terrace Area  | 14 m²              |
| Bedroom 1     | 4.5m x 4.3m        |
| Study         | 2.3m x 4.2m        |
| Kitchen       | 4.6m x 3.1m        |
| Living        | 8.7m x 5.1m        |
| Bedroom 2     | 3.6m x 4.1m        |