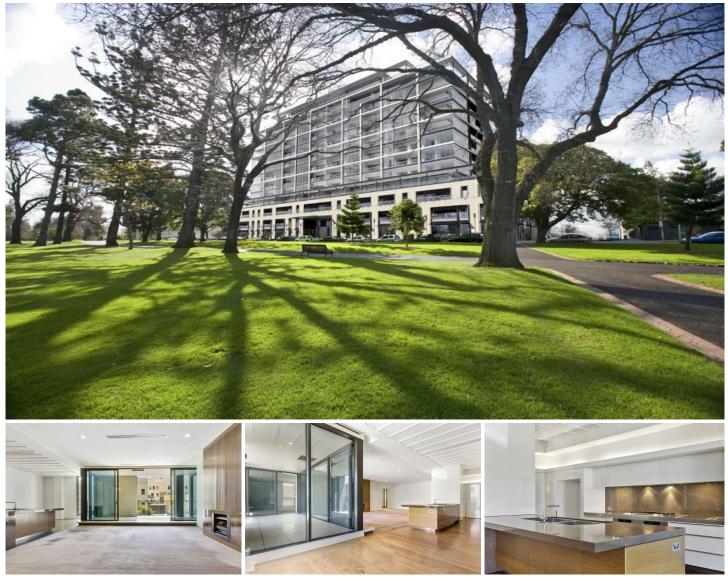

## 101/150 Clarendon Street East Melbourne VIC

Two Bedroom, Two Bathroom, Two Car Space, Plus Study, Plus Powder Room

Exquisitely finished, North East Corner, first floor, 150 Clarendon Street apartment featuring:

- Large living
- Gourmet kitchen designer appliances, including Miele microwave
- Separate meals area
- High ceilings
- Lavish master bedroom with walk through dressing room / wardrobe
- Second bedroom also with walk through wardrobe
- Study with windows
- Covered terrace
- Solid American Oak flooring (entrance & kitchen)

- 2 🎮 2 🚰 2 🛱
- View : https://www.spaceea.com.au/lease/vic/inner-city/ east-melbourne/residential/apartment/7464204

2 bedroom + study