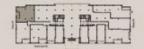

## apartment 01

| Level 1 & 2   |                    |
|---------------|--------------------|
| Internal Area | 208 m <sup>2</sup> |
| Terrace Area  | 14 m²              |
| Bedroom 1     | 4.5m x 4.3m        |
| Study         | 2.3m x 4.2m        |
| Kitchen       | 4.6m x 3.1m        |
| Living        | 8.7m x 5.1m        |
| Bedroom 2     | 3.6m x 4.1m        |