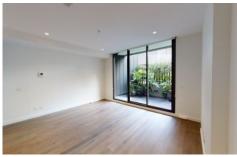

## 124/6 Acacia Place Abbotsford VIC

Situated close to everything the one bedroom apartment maintains a tranquil quality.

- King size Bedroom with built-in-robes
- Wood flooring throughout living and bedroom
- High quality kitchen with stone benchtops and Miele appliances
- Split-system heating and cooling
- Central bathroom with large shower
- Secure basement car space
- Stainless Steel Westinghouse Fridge included
- Two cafes located within the fully landscaped complex
- Facilities include: lap pool, spa, sundeck, two gyms, sauna, media room, rooftop dining/BBQ area, community vegetable garden, concierge hub with parcel collection, bike store and a large common area available for bookings.