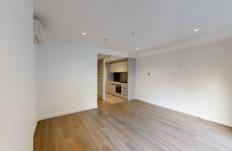

## 124/6 Acacia Place Abbotsford VIC

Situated close to everything the one bedroom apartment maintains a tranquil quality.

- King size Bedroom with built-in-robes
- Wood flooring throughout living and bedroom
- High quality kitchen with stone benchtops and Miele appliances
- Split-system heating and cooling
- Central bathroom with large shower
- Secure basement car space
- Stainless Steel Westinghouse Fridge included
- Two cafes located within the fully landscaped complex
- Facilities include: lap pool, spa, sundeck, two gyms, sauna, media room, rooftop dining/BBQ area, community vegetable garden, concierge hub with parcel collection, bike store and a large common area available for bookings.