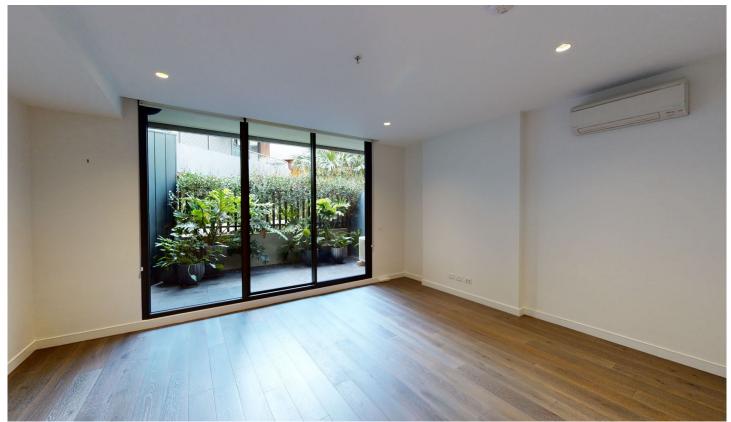

## 124/6 Acacia Place Abbotsford VIC

Situated close to everything the one bedroom apartment maintains a tranquil quality.

- King size Bedroom with built-in-robes
- Wood flooring throughout living and bedroom
- High quality kitchen with stone benchtops and Miele appliances
- Split-system heating and cooling
- Central bathroom with large shower
- Secure basement car space
- Stainless Steel Westinghouse Fridge included
- Two cafes located within the fully landscaped complex
- Facilities include: lap pool, spa, sundeck, two gyms, sauna, media room, rooftop dining/BBQ area, community vegetable garden, concierge hub with parcel collection, bike store and a large common area available for bookings.