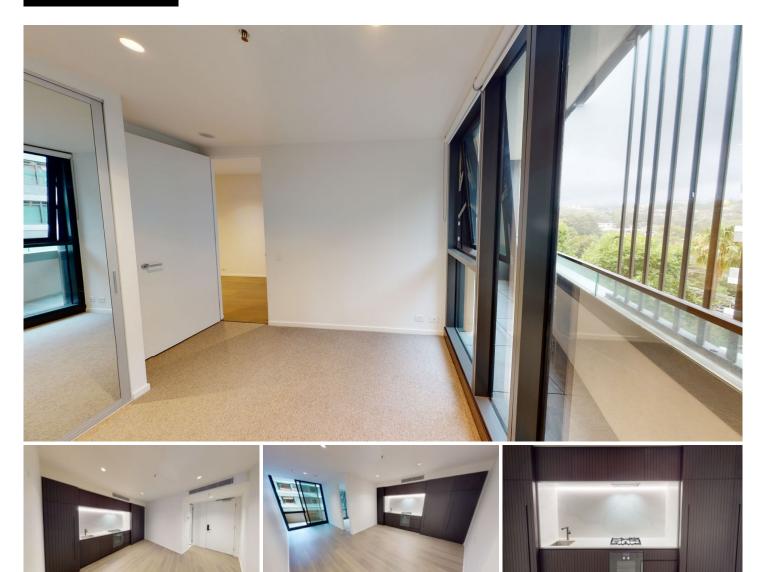

## 528/631 Victoria Street Abbotsford VIC

Fifth Floor River View ParkHouse Apartment

Located across the road from Victoria Gardens Shopping Centre, with Bridge Road/Swan Street eateries and boutiques not far away, this apartment features :

- Superior Kitchen with Gaggeneau oven, gas stove top, and dishwasher

- Concealed air conditioner
- Balcony with Yarra views
- Bedroom with Built In Robes
- Sleek Bathroom
- Beautiful wide engineered oak floors in living areas (carpet in bedroom)
- Sustainable 6+ Star Green Living Inside and Out
- World-Class Resident Amenities