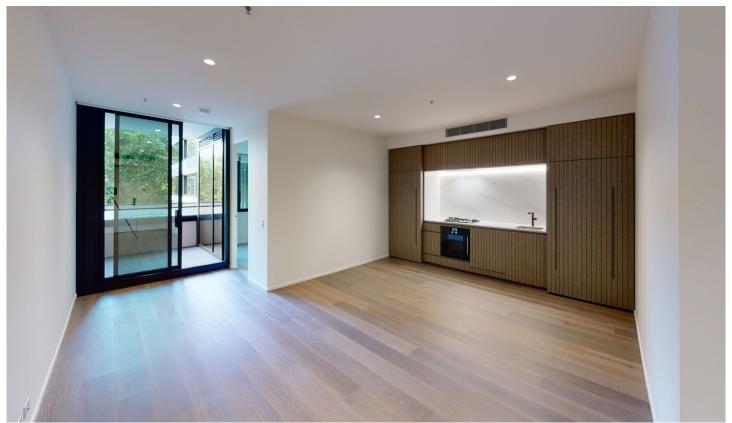

## 133/631 Victoria Street Abbotsford VIC

This one bedroom North (river) facing apartment with tree top views is just a short walk to Victoria Gardens Shopping Centre opposite with Bridge Road/Swan Street eateries and boutiques also close by.

## Features include:

- 1 bedrooms with built in robes
- Sleek central bathroom large shower
- Gorgeous views of surrounding bushland
- Superior kitchen with Gaggeneau Appliances
- Beautiful wide engineered Oak floors
- Sustainable 6+ Star Green Living Inside and Out
- Secure Storage Cage
- World-Class Resident Amenities
- Exquisite Location on the Banks of the Yarra River
- Only a 15min tram ride to the Paris-end of Collins St
- Victoria Gardens Shopping Centre across the road