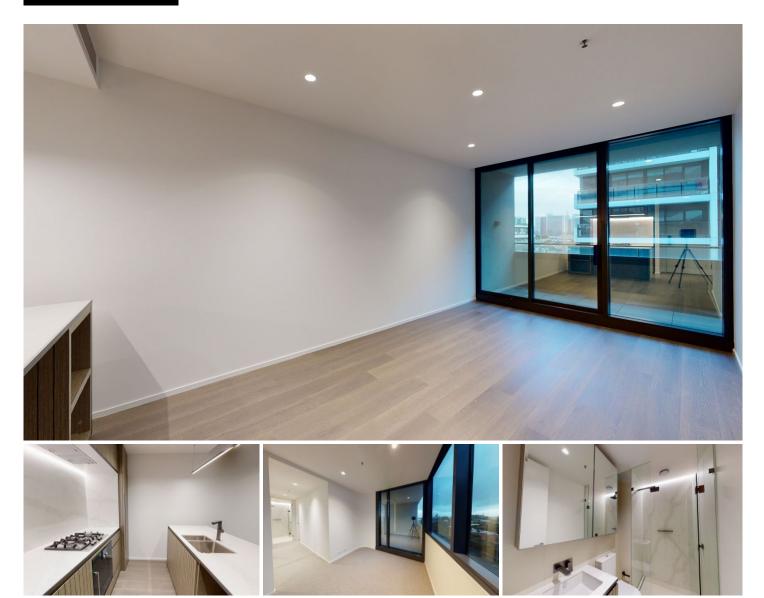

## 620/631 Victoria Street Abbotsford VIC

Sixth Floor City Side ParkHouse Apartment

This new 2 bedroom, 2 bathroom apartment is located across the road from Victoria Gardens Shopping Centre, with Bridge Road/Swan Street eateries and boutiques not far away.

Apartment features include :

- 2 bedrooms, both with built in robes & ensuite off master
- Sleek main bathroom with bath
- Superior kitchen with Gaggeneau oven, gas stove top, and dishwasher
- Beautiful wide engineered Oak floors
- Sustainable 6+ Star Green Living Inside and Out
- Secure parking space for 1 vehicle (not stacker)
- World-Class Resident Amenities