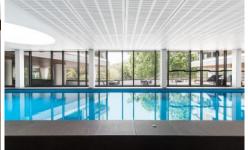

- Bedroom with large Built In Robe
- Superior kitchen with Gaggeneau oven, gas stove top, and dishwasher
- Sleek bathroom
- Beautiful wide engineered Oak floors
- Sustainable 6+ Star Green Living Inside and Out
- World-Class Resident Amenities
- Exquisite Location on the Banks of the Yarra River