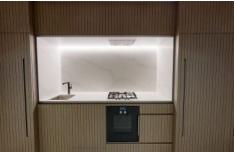

## Apartment features include:

- Bedroom with Built In Robes
- Superior kitchen with Gaggeneau oven, gas stove top, and dishwasher
- Sleek bathroom
- Beautiful wide engineered Oak floors
- Sustainable 6+ Star Green Living Inside and Out
- World-Class Resident Amenities
- Exquisite Location on the Banks of the Yarra River