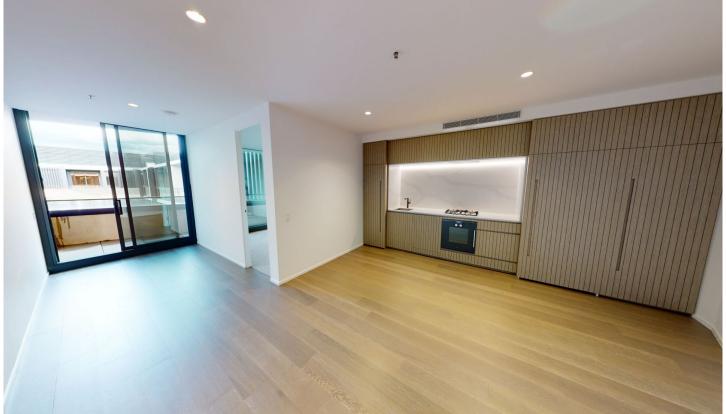

## 929/631 Victoria Street Abbotsford VIC

Top Floor River View ParkHouse Apartment

This new apartment is located across the road from Victoria Gardens Shopping Centre, with Bridge Road/Swan Street eateries and boutiques not far away.

## Apartment features include:

- Bedroom with Built In Robes
- Superior kitchen with Gaggeneau oven, gas stove top, and dishwasher
- Sleek bathroom
- Beautiful wide engineered Oak floors
- Sustainable 6+ Star Green Living Inside and Out
- World-Class Resident Amenities
- Exquisite Location on the Banks of the Yarra River