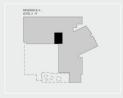

# **PARKHOUSE**

DW DW

PA Pantry
FR Fridge/Freezer
DW Dishwasher
WR Wardrobe
LAU Laundry
BAL Balcony
IR Timber Floor
II Tile Floor
CA Carpet

0 1 2 5m

## APARTMENT TYPE

**G17** 2 Bed, 2 Bath

Internal 75.1m² 809ft² External 10.7m² 115ft² Total 85.8m<sup>2</sup> 924ft<sup>2</sup>

### APARTMENTS

A220. A320. A420. A520. A620. A720. A820. A920