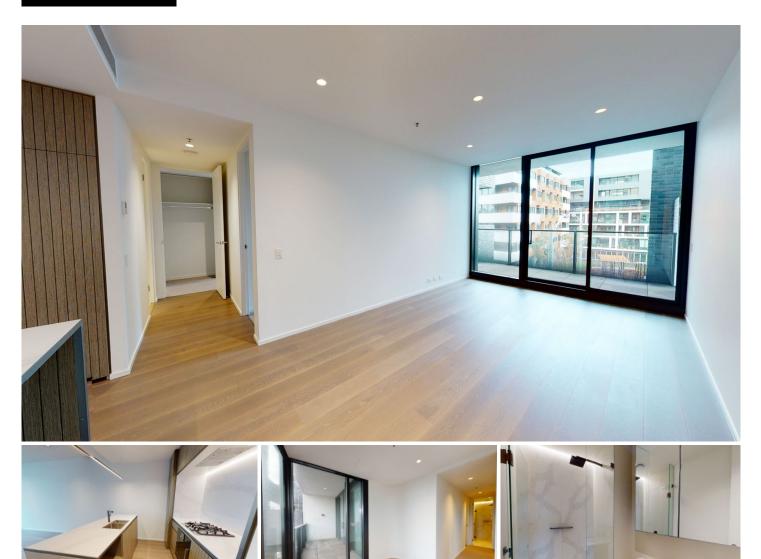

## 314/631 Victoria Street Abbotsford VIC

New Park View ParkHouse Apartment

This new two bedroom, two bathroom apartment (with car space) is just a short walk to Victoria Gardens Shopping Centre opposite with Bridge Road/Swan Street eateries and boutiques also close by.

## Features include:

- 2 bedrooms with built in robes and master with ensuite
- Sleek central bathroom large bath
- Superior kitchen with Gaggeneau Appliances
- Beautiful wide engineered Oak floors
- Two Balconies (total external space = 16.5m2)
- Sustainable 6+ Star Green Living Inside and Out
- Secure Car Space (not stacker) with Storage Cage
- World-Class Resident Amenities
- Exquisite Location on the Banks of the Yarra River