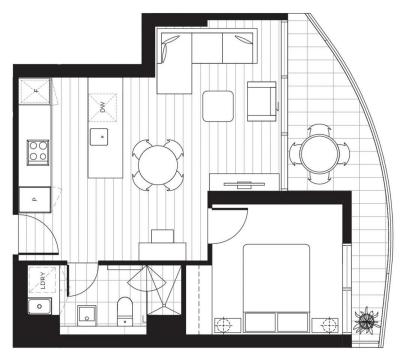

## Apartment Type I

2.08, 4.08

1 Bedroom 1 Bathroom Total Area 58.1sqm Apartment Area 48.1sqm Terrace Area 10.0sqm

2.5m

0

Please note that this floor plan is indicative only and not to scale. Changes may be made during development, and dimensions, setout, finishes and specifications are subject to change in accordance with provisions of the Contract of Sale. The furniture depicted is not included with any sale and should not be taken to indicate the final position of power points, TV connection points and the like. Bulkheads necessary for services and structure are not depicted.