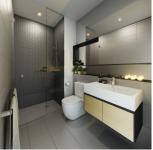

## 408/8 Burnley Street Richmond VIC

North East Corner Apartment

Features Include:

- Good size bedroom with built-in-robes
- Considered open plan living
- Large undercover terrace
- Designer kitchen with island bench
- Stylish bathroom
- Secure & convenient
- Underground car space (not stacker) with storage cage