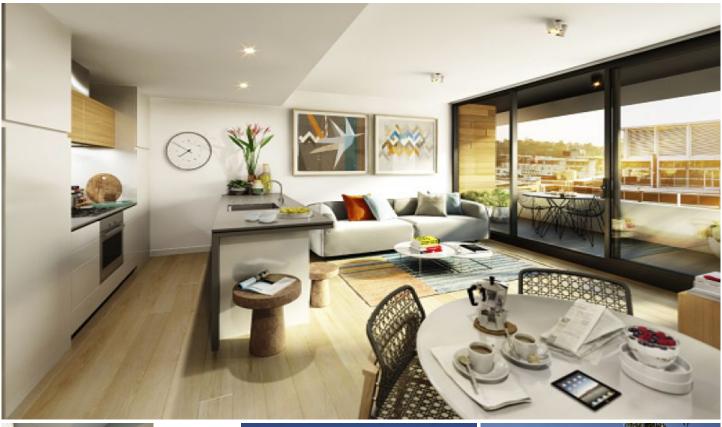

## 408/8 Burnley Street Richmond VIC

North East Corner Apartment

Features Include:

- Good size bedroom with built-in-robes
- Considered open plan living
- Large undercover terrace
- Designer kitchen with island bench
- Stylish bathroom
- Secure & convenient
- Underground car space (not stacker) with storage cage

Walk to Bridge Road shops, The CBD, The MCG, plus all transport at your doorstep. Seconds to The Yarra River bike trails and parklands.

Book to inspect, enquire online, or email joseph.mccurry@spaceea.com.au for more information.