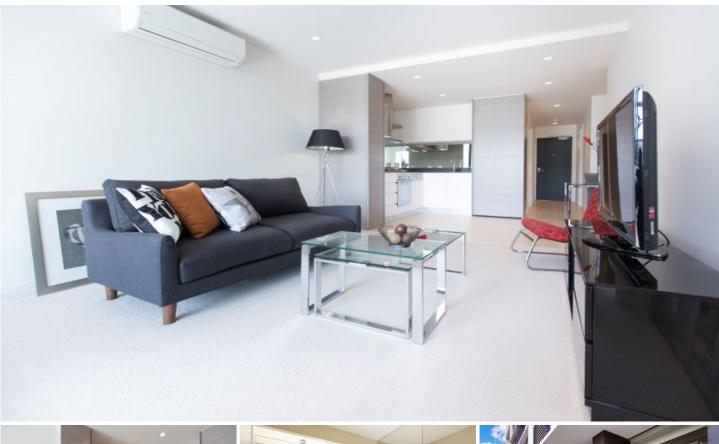

## 307/11 Shamrock Street Abbotsford VIC

Two Bedroom Two Bathroom Green Square Apartment.

Features Include:

- Open Plan Living and Dining
- Outdoor Room
- Air Conditioned
- Practical Kitchen with Smeg Gas Stove Top, Electric Oven, Dishwasher PLUS Integrated Refrigerator included
- Large Bedrooms with Built In Robes
- Modern Bathrooms

Building Facilities Include Library, Pool, Gymnasium and Common BBQ Areas.

Green Square is very conveniently located near Victoria Gardens shopping precinct, Yarra River bike trails, Parklands and only a 10 minute tram ride into the CBD.