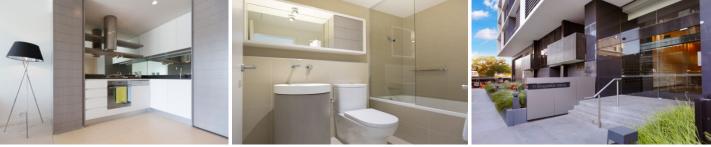

## 307/11 Shamrock Street Abbotsford VIC

Two Bedroom Two Bathroom Green Square Apartment.

Features Include:

- Open Plan Living and Dining
- Outdoor Room
- Air Conditioned
- Practical Kitchen with Smeg Gas Stove Top, Electric Oven, Dishwasher PLUS Integrated Refrigerator included
- Large Bedrooms with Built In Robes
- Modern Bathrooms