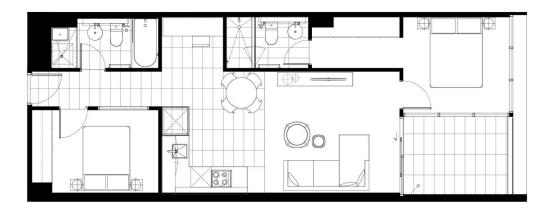

## **APARTMENT C3.07**

## 2 Bedroom & 2 Bathroom

| Areas<br>Apartment | 68.83m <sup>3</sup>                       |
|--------------------|-------------------------------------------|
| Balcony<br>Total   | 7.24m <sup>2</sup><br>76.07m <sup>2</sup> |
| Scale              |                                           |
| 1:50 @ Å3          |                                           |

Hense note that this Boor plan was produced prior to completion of construction and is indicative only and not to scale. Charges may be made during development and dimensions the sector, finishes and specifications are subject to charge without notice in accordance with the prior during development and dimensions the sector, finishes and specifications are subject to charge without notice in accordance with the prior during development and the like Prospective purchase must rely on their own enguines. Bildheads necessary for services and structure use not depicted.