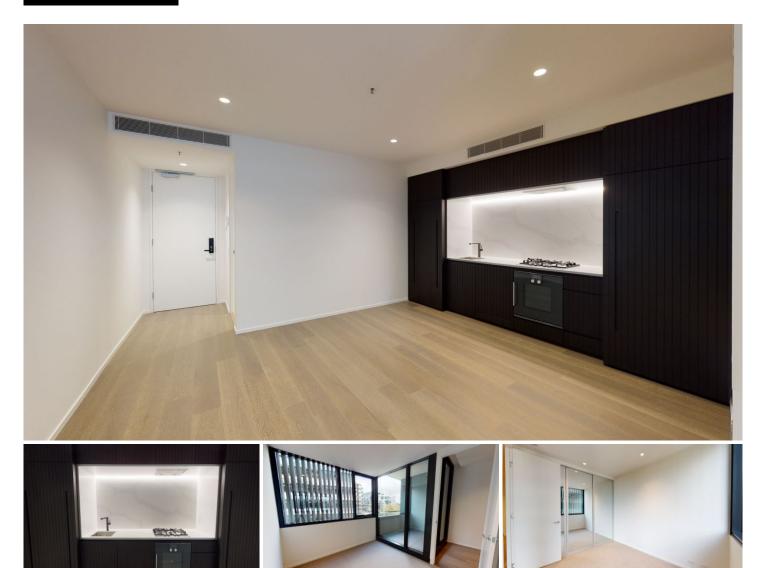

## 503/631 Victoria Street Abbotsford VIC

Fifth Floor East Facing Apartment with River Views

Located on the banks of the Yarra, designed by SJB Architects in conjunction with Sue Carr interiors, apartment features include :

- quality kitchen with superior Gaggenau gas stove top, electric oven and dishwasher

- wide engineered Oak floors in living areas
- marble-effect stone, deep timber panelling and LED lighting in the kitchen and bathroom
- floor to ceiling windows
- concealed air conditioner.