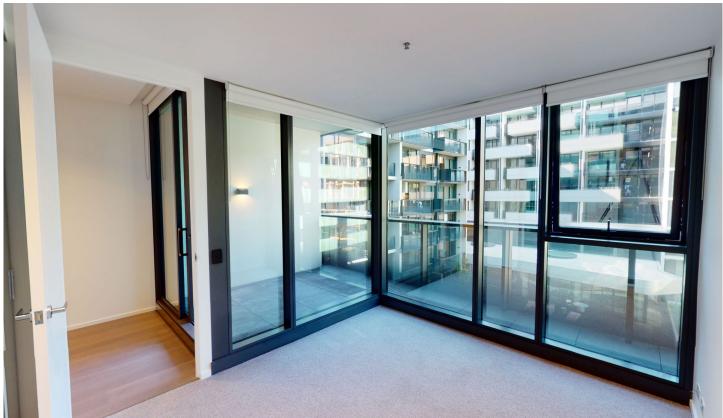

## Apartment features include :

- functional quality kitchen with Gaggenau gas cooktop, electric oven, and dishwasher
- concealed air conditioner
- large bedroom with built in robes
- practical balcony
- superior amenities.

BAL

PA Pantry
FR Fridge/Freezer
DW Dishwasher
WE Wardrobe
LAU Laundry
BAL Balcony
IR Timber Floor
II Tile Floor
CA Carpet

0 1 2 5m

APARTMENT TYPE

**A5.1** 1 Bed, 1 Bath

 Internal
 50.4m²
 547ft²

 External
 8.4m²
 90ft²

 Total
 58.8m²
 632ft²

APARTMENTS

A222. A422. A622. A822

RESIDENCE