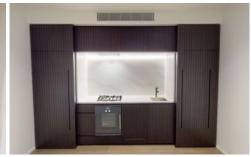

## Apartment features include :

- functional quality kitchen with Gaggenau gas cooktop, electric oven, and dishwasher
- concealed air conditioner
- large bedroom with built in robes
- practical balcony
- superior amenities.