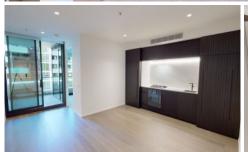

## Apartment features include :

- functional quality kitchen with Gaggenau gas cooktop, electric oven, and dishwasher
- concealed air conditioner
- large bedroom with built in robes
- practical balcony
- superior amenities.