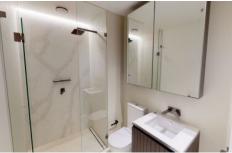

## Apartment features include :

- functional quality kitchen with Gaggenau gas cooktop, electric oven, and dishwasher
- concealed air conditioner
- large bedroom with built in robes
- practical balcony
- superior amenities.