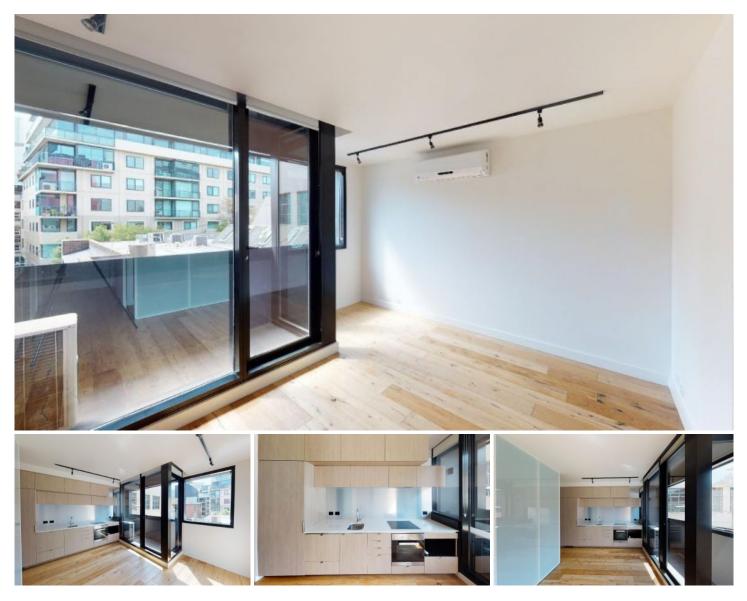

## 209/97 Palmerston Crescent South Melbourne VIC

- 100m to Albert Park Lake
- 250m to Kings Way
- 290m to nearest tram stop
- 1km to Melbourne CBD
- 2km to beach

Nestled in quiet South Melbourne, between the City and Albert Park Lake, this practical apartment in the ORBIS building features :

- Quality kitchen including dishwasher
- Air-conditioning
- East facing balcony
- Built-In-Robes across the width of the bedroom
- Floorboards in entry kitchen, living and entry (carpet in bedrooms)
- Secure building and lift access