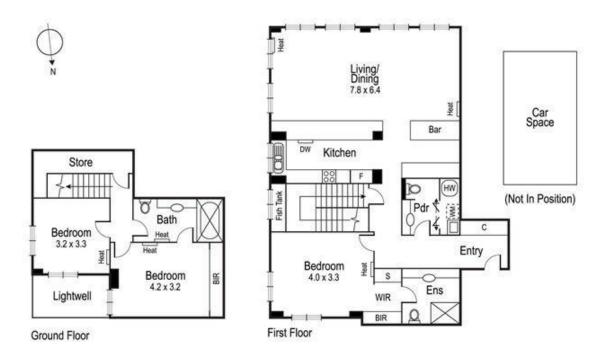

Set over two levels, its clever design incorporates a living and dining area that spans the full double width of the apartment, taking advantage of the famous park views from where one can watch the seasons change.

A generous kitchen forms a backdrop with granite bench tops and two breakfast bars, a plethora of cabinetry, gas stove and dishwasher.

On the same level, set back and quietly placed, the main

3 🛤 2 🚰 1 🚘

Building Size : 140 sqm

View

: https://www.spaceea.com.au/lease/vic/in ner-city/east-melbourne/residential/apart ment/7203041

Joseph McCurry 03 9257 8788

Particulars herein, including floorplans, measurements and textures, are approximate and for illustrative purposes only. This information does not constitute any representation by the owner or agent and prospective buyers should view the property in person.