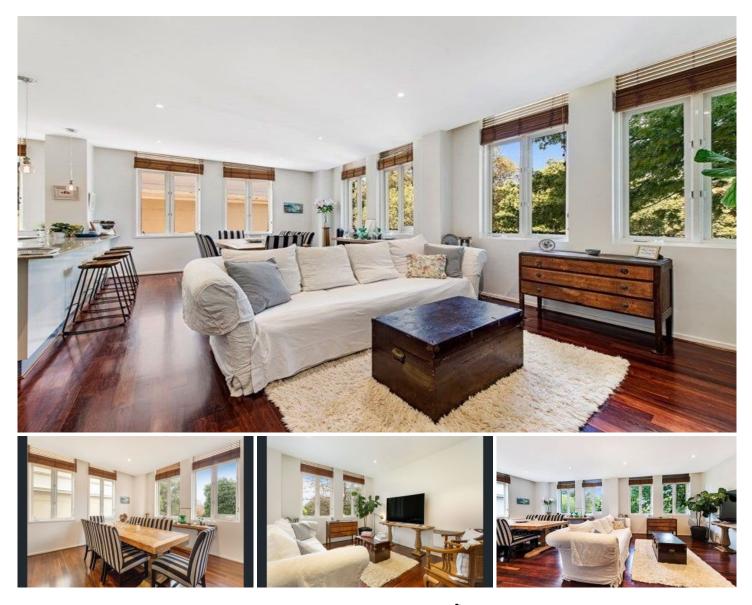

## 9/322 Albert Street East Melbourne VIC

Leafy Fitzroy Gardens Views

Overlooking the magnificent heritage listed Fitzroy Gardens and a stroll to Spring Street and the Paris end of the CBD, theatres, restaurants and Queen Victoria Markets is this unique "townhouse style" apartment.

Set over two levels, its clever design incorporates a living and dining area that spans the full double width of the apartment, taking advantage of the famous park views from where one can watch the seasons change.

A generous kitchen forms a backdrop with granite bench tops and two breakfast bars, a plethora of cabinetry, gas stove and dishwasher.

On the same level, set back and quietly placed, the main

3 🛤 2 🚰 1 🚘