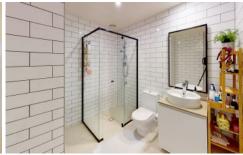

## 209/8 Garfield Street Richmond VIC

Richmond "THE HUB" offers the ultimate in inner city living. Positioned on the 2nd floor, with stone benches, state-of-the-art integrated Smeg appliances and subway style tiled splash back. The open-plan kitchen / meals / living is superb opening to a generous balcony overlooking the central courtyard and is bathed in morning sunlight. The light and bright lounge/dining area with oak timber floorboards and reverse cycle heating and cooling completes this ultimate city pad! The apartment also features a large bedroom with BIR and a modern sleek fully tiled bathroom with walk in Shower and laundry facilities, full security entrance with video intercom, secure remote controlled undercover parking and storage cage.