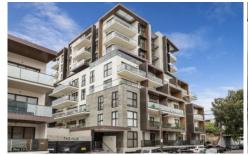

## 209/8 Garfield Street Richmond VIC

Richmond "THE HUB" offers the ultimate in inner city living. Positioned on the 2nd floor, with stone benches, state-of-the-art integrated Smeg appliances and subway style tiled splash back. The open-plan kitchen / meals / living is superb opening to a generous balcony overlooking the central courtyard and is bathed in morning sunlight. The light and bright lounge/dining area with oak timber floorboards and reverse cycle heating and cooling completes this ultimate city pad! The apartment also features a large bedroom with BIR and a modern sleek fully tiled bathroom with walk in Shower and laundry facilities, full security entrance with video intercom, secure remote controlled undercover parking and storage cage.