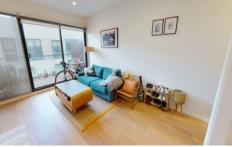

## 209/8 Garfield Street Richmond VIC

Richmond "THE HUB" offers the ultimate in inner city living. Positioned on the 2nd floor, with stone benches, state-of-the-art integrated Smeg appliances and subway style tiled splash back. The open-plan kitchen / meals / living is superb opening to a generous balcony overlooking the central courtyard and is bathed in morning sunlight. The light and bright lounge/dining area with oak timber floorboards and reverse cycle heating and cooling completes this ultimate city pad! The apartment also features a large bedroom with BIR and a modern sleek fully tiled bathroom with walk in Shower and laundry facilities, full security entrance with video intercom, secure remote controlled undercover parking and storage cage.