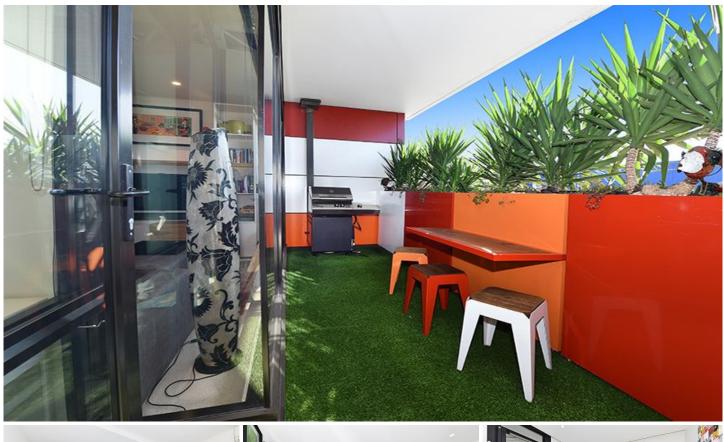

Enjoy the fresh air of your private, green outdoor space (which you can leave the lounge room door open to all year round if you like thanks to fly screens)

Apartment features include:

- Stone Bench Kitchen with Miele Gas Stove Top, Electric Oven and Dishwasher