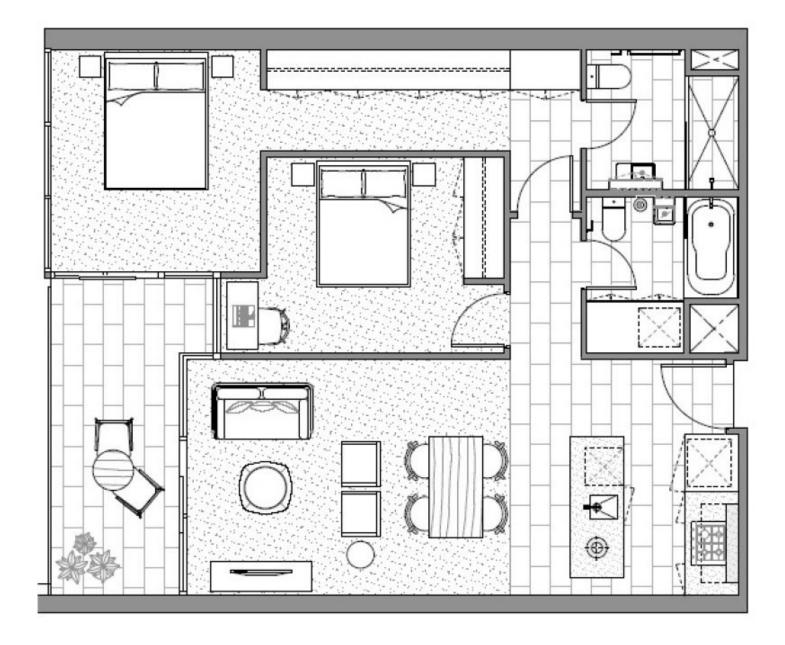

- Master Bedroom with plentiful Built In Robes and Ensuite
- Second Bedroom also with Built In Robes and Study

View : https://www.spaceea.com.au/lease/vic/inner-city/r ichmond/residential/apartment/7050905