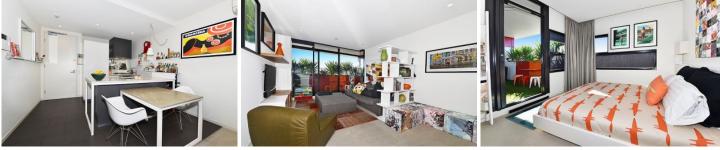

Enjoy the fresh air of your private, green outdoor space (which you can leave the lounge room door open to all year round if you like thanks to fly screens)

Apartment features include:

- Stone Bench Kitchen with Miele Gas Stove Top, Electric Oven and Dishwasher