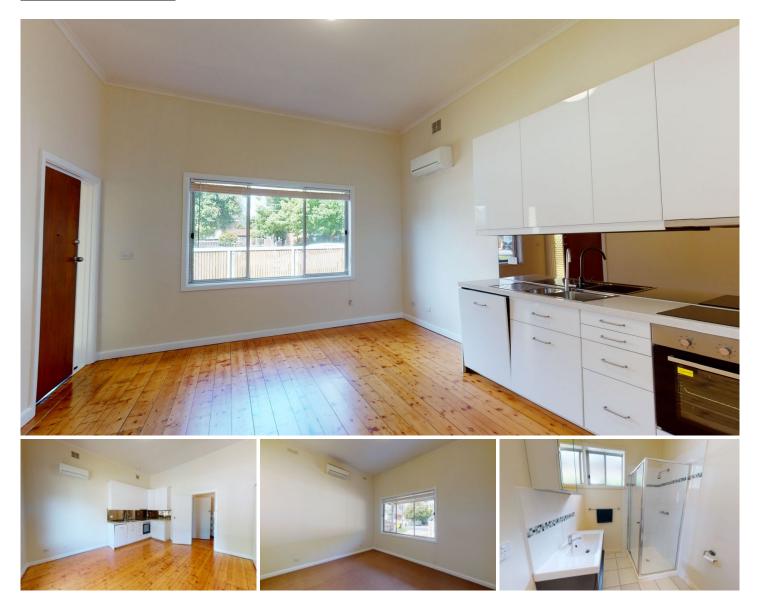

## **16A Harker Street Alphington VIC**

Unit features include :

- ? large light open plan living / kitchen with high ceilings
- ? modern kitchen
- ? large bedroom with split system
- ? walk through laundry to bathroom
- ? private front yard.