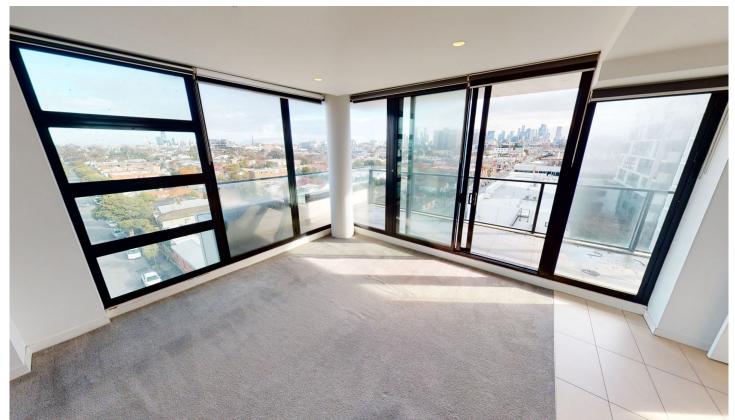

## A720/609 Victoria Street Abbotsford VIC

- Sensational corner apartment with views of the CBD.
- Spacious living room.
- Adjoining gourmet kitchen with stainless Euro appliances including dishwasher and stone benches.
- Two generously proportioned bedrooms both with sliding mirrored robes and main with ensuite.
- Reverse cycle A/C
- Large balcony
- Secure basement parking (not stacker).