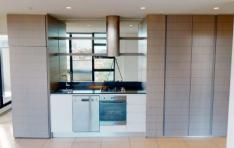

## A720/609 Victoria Street Abbotsford VIC

- Sensational corner apartment with views of the CBD.
- Spacious living room.
- Adjoining gourmet kitchen with stainless Euro appliances including dishwasher and stone benches.
- Two generously proportioned bedrooms both with sliding mirrored robes and main with ensuite.
- Reverse cycle A/C
- Large balcony
- Secure basement parking (not stacker).