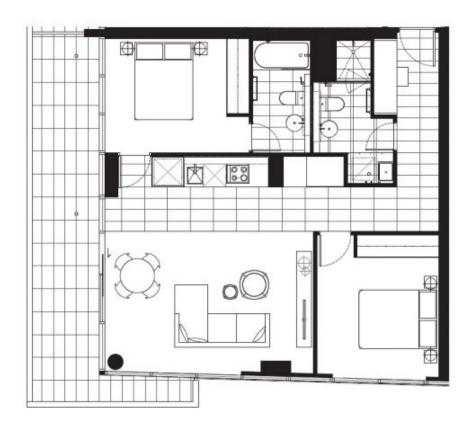

## A720/609 Victoria Street Abbotsford VIC

- Sensational corner apartment with views of the CBD.
- Spacious living room.
- Adjoining gourmet kitchen with stainless Euro appliances including dishwasher and stone benches.
- Two generously proportioned bedrooms both with sliding mirrored robes and main with ensuite.
- Reverse cycle A/C
- Large balcony
- Secure basement parking (not stacker).

Amenities including heated pool, gymnasium and sauna.

Book to inspect, enquire online, or email Joseph.McCurry@SpaceEA.com.au for more information.

2 🔄 2 🔓 1 🖨

**View :** https://www.spaceea.com.au/lease/vic/inner-city/abbotsford/residential/apartment/7024464