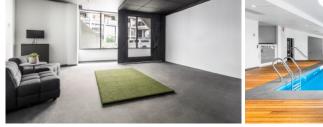

## Features Include:

- Open-plan living and dining Island benchtop in kitchen
- 2 bedrooms with Built In Robes
- Sleek kitchen with stone benchtops, splashback including
- integrated dishwasher
- Modern bathrooms
- Concealed european laundry
- Timber flooring in the living area
- Carpet in bedrooms
- Secure car space
- Resort facilities including pool, gym and podium level

garden retreat and outdoor dining

View : https://www.spaceea.com.au/lease/vic/inner-city/ abbotsford/residential/apartment/7016262

2 🛤 2 📛 1 🚘