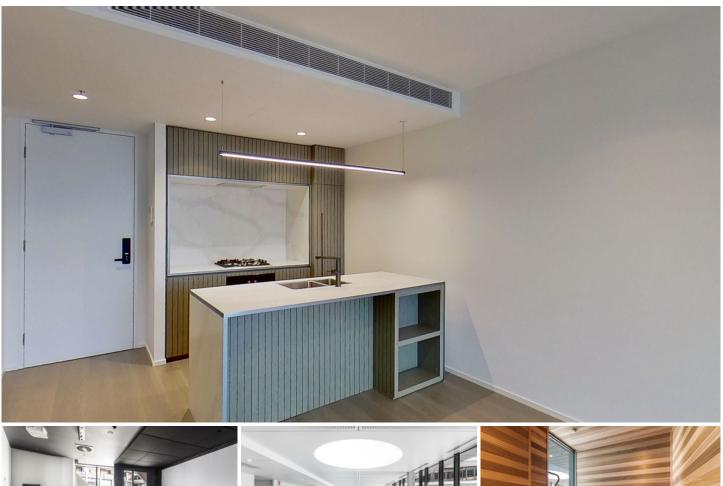

## 106/631 Victoria Abbotsford VIC

Stunning 2 bed 2 bath apartment!

## Features Include:

- Open-plan living and dining Island benchtop in kitchen
- 2 bedrooms with Built In Robes
- Sleek kitchen with stone benchtops, splashback including
- integrated dishwasher
- Modern bathrooms
- Concealed european laundry
- Timber flooring in the living area
- Carpet in bedrooms
- Secure car space
- Resort facilities including pool, gym and podium level

garden retreat and outdoor dining

View : https://www.spaceea.com.au/lease/vic/inner-city/ abbotsford/residential/apartment/7016262

2 🛤 2 📛 1 🚘