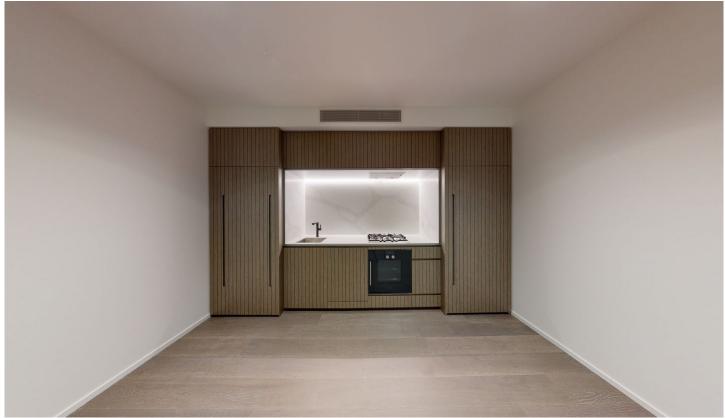

- Bedroom with Built In Robes
- Superior kitchen with Gaggeneau oven, gas stove top, and dishwasher
- Sleek bathroom
- Beautiful wide engineered Oak floors
- Sustainable 6+ Star Green Living Inside and Out
- World-Class Resident Amenities
- Exquisite Location on the Banks of the Yarra River